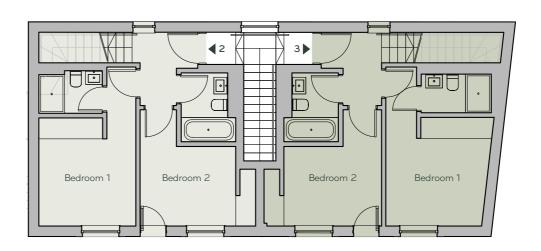

## APARTMENTS 2 & 3 First & Second Floors

APARTMENT 2 Total Area 70.0m<sup>2</sup> 753.4ft<sup>2</sup>

Kitchen / Living 6.7m x 3.9m (26.1m<sup>2</sup> 280.9ft<sup>2</sup>)

Bedroom 1 (with en-suite) 3.0m x 4.9m (14.5m<sup>2</sup> 156.0ft<sup>2</sup>)

Bedroom 2 3.5m x 2.4m (9.6m<sup>2</sup> 103.3ft<sup>2</sup>)

Balcony 3.0m x 2.0m (6m<sup>2</sup> 64.5ft<sup>2</sup>) APARTMENT 3

Total Area 73.8m<sup>2</sup> 794.3ft<sup>2</sup>

Kitchen / Living 6.9m x 3.9m (27.1m<sup>2</sup> 291.7ft<sup>2</sup>)

Bedroom 1 (with en-suite) 3.3m x 4.9m (15.3m<sup>2</sup> 164.6ft<sup>2</sup>)

> Bedroom 2 3.6m x 2.4m (9.8m<sup>2</sup> 105.4ft<sup>2</sup>) Balcony 3.0m x 2.0m (6m<sup>2</sup> 64.5ft<sup>2</sup>)

#### Second Floor

First Floor

Apartment 2: Predicted Energy Assessment: EER Energy Efficiency Rating: 82B EI CO<sup>2</sup> Environmental Impact: 84B Apartment 3: Predicted Energy Assessment: EER Energy Efficiency Rating: 76C EI CO<sup>2</sup> Environmental Impact: 78C