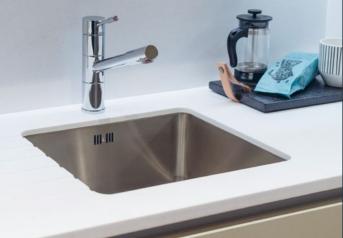

#### KITCHENS

- Fully fitted with Carrara effect worktops
- Contemporary Carrara effect hexagonal porcelain tile splash backs
- Recessed LED lighting under kitchen wall cupboards and wall shelves
- Bosch integrated kitchen appliances; with integrated oven, hob, concealed extractor, dishwasher & fridge freezer
- Bosch washer / dryer located in service cupboard.
- Vanity units
- Recessed mirrored cabinet above sink in family bathrooms

IDM can also offer a bespoke interior you and help you achieve your vision

The photographs used on the specification pages of this brochure are for illustrative purposes only and show typical interiors of IDM's Developments.