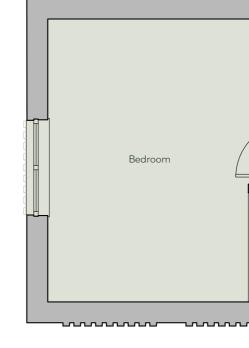

#### MEWS HOUSE 5 First Floor

**MEWS HOUSE 5** 

Total Area 72.0m<sup>2</sup> 775ft<sup>2</sup>

Kitchen / Living 6.0m x 5.7m (31.1m<sup>2</sup> 334.7ft<sup>2</sup>)

Garden / Patio 3.4m x 1.8m (6.0m<sup>2</sup> 64.5ft<sup>2</sup>)

Bedroom 1 3.0m x 4.0m (12.0m<sup>2</sup> 129.1ft<sup>2</sup>)

Bedroom 2 2.1m x 3.9m (8.4m<sup>2</sup> 90.4ft<sup>2</sup>)

Bathroom 1.7m x 2.4m (3.7m<sup>2</sup> 39.8ft<sup>2</sup>)

Predicted Energy Assessment: EER Energy Efficiency Rating: 71C El CO<sup>2</sup> Environmental Impact: 74C