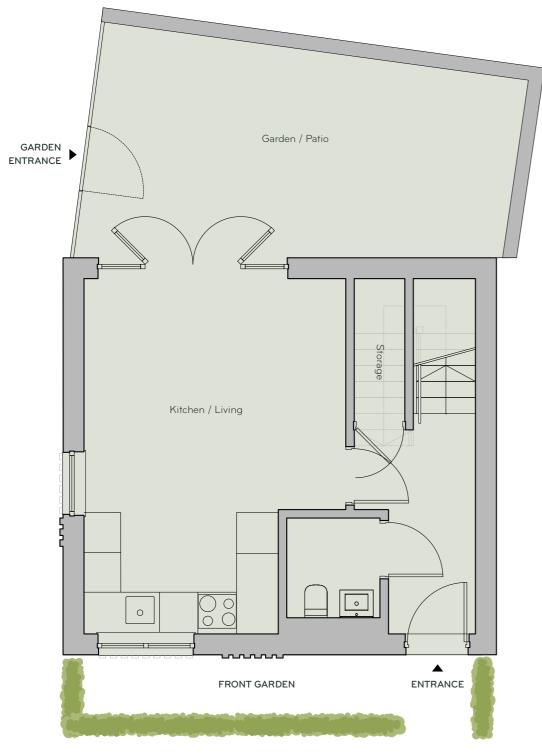

#### MEWS HOUSE 5 First Floor

**MEWS HOUSE 5** 

Total Area 72.0m<sup>2</sup> 775ft<sup>2</sup>

Kitchen / Living 6.0m x 5.7m (31.1m<sup>2</sup> 334.7ft<sup>2</sup>)

Garden / Patio 3.4m x 1.8m (6.0m<sup>2</sup> 64.5ft<sup>2</sup>)