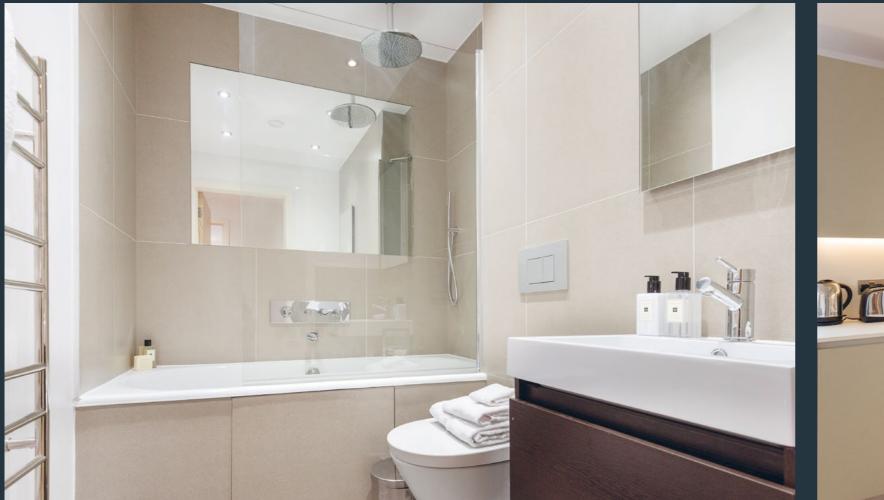

#### BATHROOMS

- Cast Iron double ended baths
- Thermostatic 'rain' shower with handheld attachment & integrated tap
- Glass hinged shower screens with chrome channels

- Wall Hung WC
- Chrome heated towel rail
- Shaver socket (within mirrored

IDM can also offer a bespoke interior you and help you achieve your vision

The photographs used on the specification pages of this brochure are for illustrative purposes only and show typical interiors of IDM's Developments.