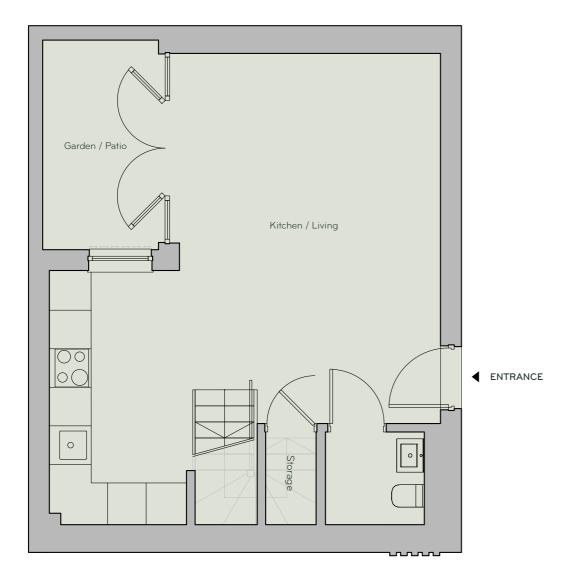

#### MEWS HOUSE 5 First Floor

**MEWS HOUSE 5** 

Total Area 72.0m<sup>2</sup> 775ft<sup>2</sup>

Kitchen / Living 6.0m x 5.7m (31.1m<sup>2</sup> 334.7ft<sup>2</sup>)

Garden / Patio 3.4m x 1.8m (6.0m<sup>2</sup> 64.5ft<sup>2</sup>)