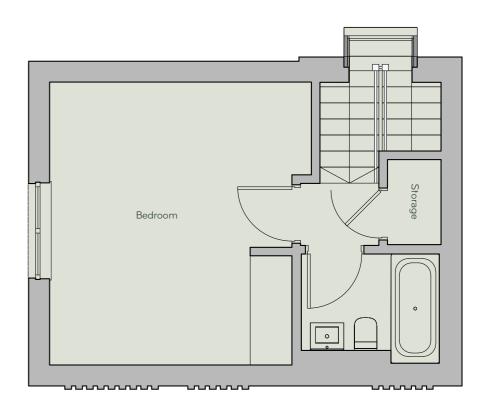

#### MEWS HOUSE 6 First Floor

MEWS HOUSE 6 Total Area 62.6m<sup>2</sup> 673.8ft<sup>2</sup>

Kitchen / Living 4.0m x 5.5m (20.4m<sup>2</sup> 219.5ft<sup>2</sup>)

Garden / Patio 6.3m x 3.2m (21.7m<sup>2</sup> 233.5ft<sup>2</sup>)

Bedroom

3.7m x 4.4m (17.0m<sup>2</sup> 182.9ft<sup>2</sup>)

Bathroom

2.1m x 1.7m (3.3m<sup>2</sup> 35.5ft<sup>2</sup>)

Predicted Energy Assessment: EER Energy Efficiency Rating: 73C El CO<sup>2</sup> Environmental Impact: 76C