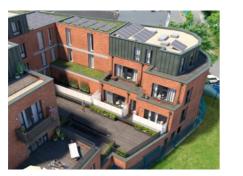

An urban development of five Mews Houses, designed to complement the existing period architecture of the area, whilst using modern, sustainable building techniques. The addition of themas green roofs offers a gentle flash of colour to the properties, softening the scheme.

Bb.

The gated development is reserved exclusively for residents to the mews houses and their guests, offering an additional level of privacy and security beyond the entrance. Behind the doors, a bright open-plan living space, with contemporary kitchen and downstairs cloakroom awaits.

Every characteristic from the 3D brick detailing to the external colour scheme gives these properties a unique, urban feel. Each home is complemented with plenty of large windows to bounce around the natural light. A small private boundary surrounds the homes to be used as a front garden if desired.

The Mews Houses each feature a set of sliding external doors that open onto a courtyard garden with stone paving. Inside, low maintenance oak-effect floor tiles cover a heated floor. These are paired with a warm, neutral palette of materials for a soft and calming base to build upon.