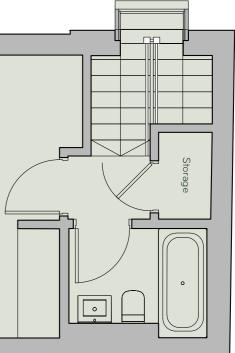

#### MEWS HOUSE 9 First Floor

#### MEWS HOUSE 9

Total Area 82.8m<sup>2</sup> 891.2ft<sup>2</sup>

Kitchen / Living 5.3m x 5.5m (28.7m<sup>2</sup> 308.9ft<sup>2</sup>)

Bedroom 2 3.0m x 4.0m (2.2m<sup>2</sup> 23.6ft<sup>2</sup>)

Garden / Patio 3.2m x 8.5m (22.2m<sup>2</sup> 238.9ft<sup>2</sup>)

Bedroom 1

3.8m x 4.4m (17.6m<sup>2</sup> 189.4ft<sup>2</sup>)

Bathroom

1.7m x 2.4m (3.7m<sup>2</sup> 39.8ft<sup>2</sup>)

Predicted Energy Assessment: EER Energy Efficiency Rating: 73C El CO<sup>2</sup> Environmental Impact: 76C