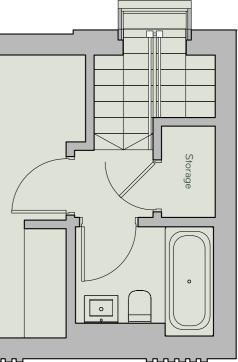

#### MEWS HOUSE 6 Ground Floor

#### MEWS HOUSE 6 First Floor

MEWS HOUSE 6 Total Area 62.6m<sup>2</sup> 673.8ft<sup>2</sup>

Kitchen / Living 4.0m x 5.5m (20.4m<sup>2</sup> 219.5ft<sup>2</sup>)

Garden / Patio 6.3m x 3.2m (21.7m<sup>2</sup> 233.5ft<sup>2</sup>)

Bedroom

3.7m x 4.4m (17.0m<sup>2</sup> 182.9ft<sup>2</sup>)

Bathroom

2.1m x 1.7m (3.3m<sup>2</sup> 35.5ft<sup>2</sup>)

Predicted Energy Assessment: EER Energy Efficiency Rating: 73C El CO<sup>2</sup> Environmental Impact: 76C