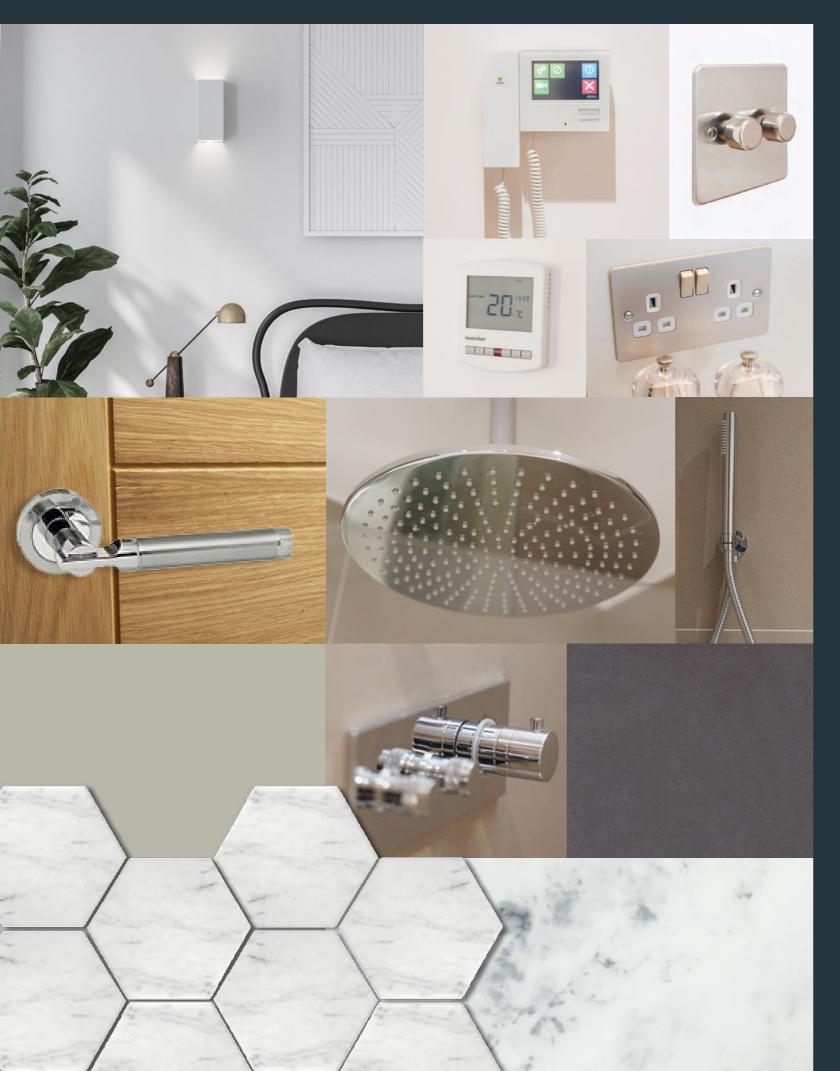

#### GENERAL

- Each house will be sold on a freehold basis
- 10-year Building Guarantee (BLP)
- With an highly insulated fabric & the inclusion of sustainable measures such as the PV panels, the houses require less heating than most other similar buildings, with the benefit of lower heating bills
- Video entry system providing secure entry to the houses
- Satinwood Dark grey Cambridge 2 panel style doors
- Fitted wardrobes to principal bedrooms with fitted shelf & rail.

#### KITCHENS

- Fully fitted with Carrara effect worktops
- Contemporary Carrara effect hexagonal porcelain tile splash backs
- Recessed LED lighting under kitchen wall cupboards and wall shelves
- Bosch integrated kitchen appliances; with integrated oven, hob, concealed extractor, dishwasher & fridge freezer
- Bosch washer / dryer located in service cupboard.
- Vanity units
- Recessed mirrored cabinet above sink in family bathrooms

#### **ELECTRICAL & HEATING**

- Recessed lighting to kitchen, bathrooms & hallways. Wall lighting to living area & bedrooms
- Feature coffer lighting in the lower ground floor
- Dimmer switches to all habitable rooms
- Using a combination of active and passive measures, including air source heat pumps, the development achieves at least a 12.5% CO<sup>2</sup> reduction over Part L
- Pre-wired to accept Sky+, Freeview TV, telephone & DAB & FM radio to living / dining & bedrooms
- Wired for 1GB Fibre Optic Broadband with Virgin Media
- Networked with CAT 5e cabling to living / dining & bedrooms back to the service cupboard
- Mains power, battery backed up smoke detectors
- NICEIC Certified.

#### BATHROOMS

- Cast Iron double ended baths
- Thermostatic 'rain' shower with handheld attachment & integrated tap
- Glass hinged shower screens with chrome channels

- Wall Hung WC
- Chrome heated towel rail
- Shaver socket (within mirrored

#### FLOORING

• Carpet in bedrooms, hallway & staircase.