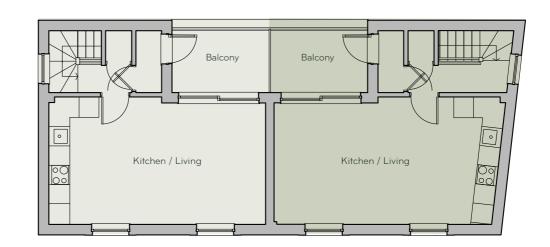

## APARTMENTS 2 & 3 First & Second Floors

APARTMENT 2 Total Area 70.0m<sup>2</sup> 753.4ft<sup>2</sup>

Kitchen / Living 6.7m x 3.9m (26.1m<sup>2</sup> 280.9ft<sup>2</sup>)

Bedroom 1 (with en-suite) 3.0m x 4.9m (14.5m<sup>2</sup> 156.0ft<sup>2</sup>)

Bedroom 2 3.5m x 2.4m (9.6m<sup>2</sup> 103.3ft<sup>2</sup>)

Balcony 3.0m x 2.0m (6m<sup>2</sup> 64.5ft<sup>2</sup>) APARTMENT 3

Total Area 73.8m<sup>2</sup> 794.3ft<sup>2</sup>

Kitchen / Living 6.9m x 3.9m (27.1m<sup>2</sup> 291.7ft<sup>2</sup>)

Bedroom 1 (with en-suite) 3.3m x 4.9m (15.3m<sup>2</sup> 164.6ft<sup>2</sup>)

> Bedroom 2 3.6m x 2.4m (9.8m<sup>2</sup> 105.4ft<sup>2</sup>) Balcony 3.0m x 2.0m (6m<sup>2</sup> 64.5ft<sup>2</sup>)

#### Second Floor

First Floor

Apartment 2: Predicted Energy Assessment: EER Energy Efficiency Rating: 82B EI CO<sup>2</sup> Environmental Impact: 84B Apartment 3: Predicted Energy Assessment: EER Energy Efficiency Rating: 76C EI CO<sup>2</sup> Environmental Impact: 78C