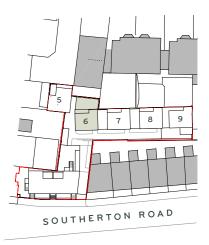

Bedroom 1 3.0m x 4.0m (12.0m<sup>2</sup> 129.1ft<sup>2</sup>)

Bedroom 2 2.1m x 3.9m (8.4m<sup>2</sup> 90.4ft<sup>2</sup>)

Bathroom 1.7m x 2.4m (3.7m<sup>2</sup> 39.8ft<sup>2</sup>)

Predicted Energy Assessment: EER Energy Efficiency Rating: 71C El CO<sup>2</sup> Environmental Impact: 74C





#### MEWS HOUSE 6 Ground Floor

#### MEWS HOUSE 6 First Floor



MEWS HOUSE 6 Total Area 62.6m<sup>2</sup> 673.8ft<sup>2</sup>

Kitchen / Living 4.0m x 5.5m (20.4m<sup>2</sup> 219.5ft<sup>2</sup>)

Garden / Patio 6.3m x 3.2m (21.7m<sup>2</sup> 233.5ft<sup>2</sup>)



Bedroom

3.7m x 4.4m (17.0m<sup>2</sup> 182.9ft<sup>2</sup>)

Bathroom

2.1m x 1.7m (3.3m<sup>2</sup> 35.5ft<sup>2</sup>)

Predicted Energy Assessment: EER Energy Efficiency Rating: 73C El CO<sup>2</sup> Environmental Impact: 76C









#### MEWS HOUSES 7 & 8

Total Area 62.4m<sup>2</sup> 671.6ft<sup>2</sup>

Kitchen / Living 4.0m x 5.5m (20.6m<sup>2</sup> 221.7ft<sup>2</sup>)

Garden / Patio 5.7m x 2.9m (16.8m<sup>2</sup> 180.8ft<sup>2</sup>)



Bedroom

3.7m x 4.4m (17.0m<sup>2</sup> 182.9ft<sup>2</sup>)

#### Bathroom

1.7m x 2.4m (3.7m<sup>2</sup> 39.8ft<sup>2</sup>)





#### MEWS HOUSE 9 First Floor



#### MEWS HOUSE 9

Total Area 82.8m<sup>2</sup> 891.2ft<sup>2</sup>

Kitchen / Living 5.3m x 5.5m (28.7m<sup>2</sup> 308.9ft<sup>2</sup>)

Bedroom 2 3.0m x 4.0m (2.2m<sup>2</sup> 23.6ft<sup>2</sup>)

Garden / Patio 3.2m x 8.5m (22.2m<sup>2</sup> 238.9ft<sup>2</sup>)



Bedroom 1

3.8m x 4.4m (17.6m<sup>2</sup> 189.4ft<sup>2</sup>)

Bathroom

1.7m x 2.4m (3.7m<sup>2</sup> 39.8ft<sup>2</sup>)

Predicted Energy Asses