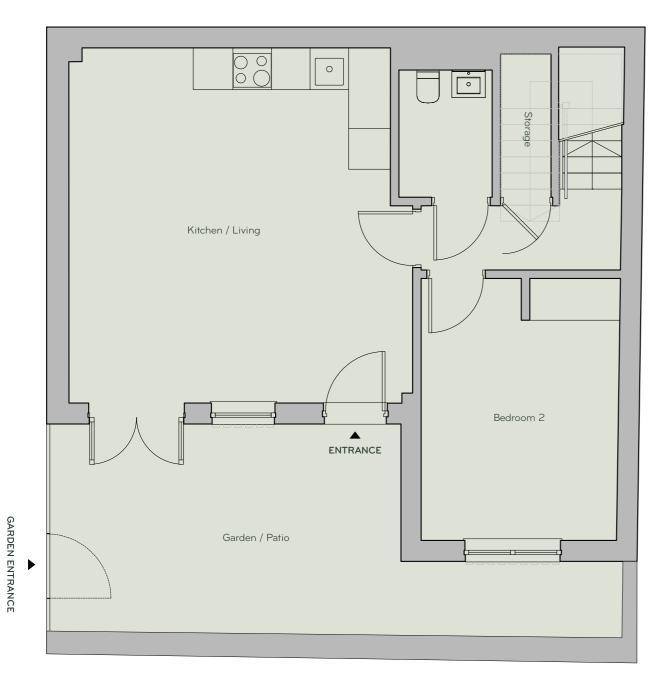

#### MEWS HOUSE 5 First Floor

**MEWS HOUSE 5** 

Total Area 72.0m<sup>2</sup> 775ft<sup>2</sup>

Kitchen / Living 6.0m x 5.7m (31.1m<sup>2</sup> 334.7ft<sup>2</sup>)

Garden / Patio 3.4m x 1.8m (6.0m<sup>2</sup> 64.5ft<sup>2</sup>)

Bedroom 1 3.0m x 4.0m (12.0m<sup>2</sup> 129.1ft<sup>2</sup>)

Bedroom 2 2.1m x 3.9m (8.4m<sup>2</sup> 90.4ft<sup>2</sup>)

Bathroom 1.7m x 2.4m (3.7m<sup>2</sup> 39.8ft<sup>2</sup>)

Predicted Energy Assessment: EER Energy Efficiency Rating: 71C El CO<sup>2</sup> Environmental Impact: 74C