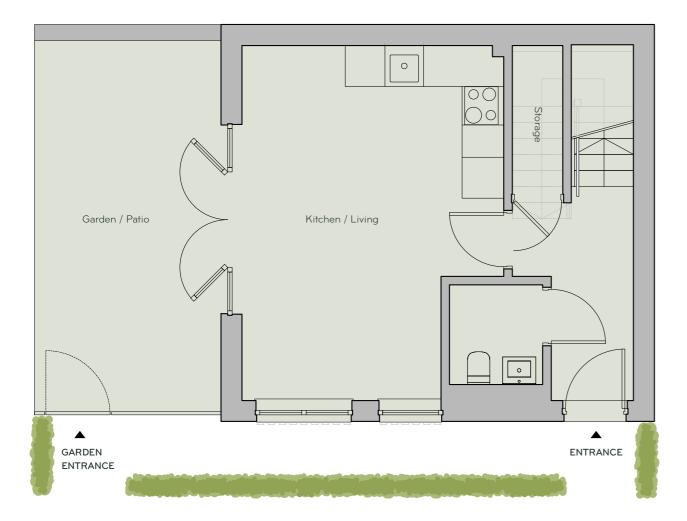

#### MEWS HOUSE 6 First Floor

MEWS HOUSE 6 Total Area 62.6m<sup>2</sup> 673.8ft<sup>2</sup>

Kitchen / Living 4.0m x 5.5m (20.4m<sup>2</sup> 219.5ft<sup>2</sup>)

Garden / Patio 6.3m x 3.2m (21.7m<sup>2</sup> 233.5ft<sup>2</sup>)

#### MEWS HOUSES 7 & 8

Total Area 62.4m<sup>2</sup> 671.6ft<sup>2</sup>

Kitchen / Living 4.0m x 5.5m (20.6m<sup>2</sup> 221.7ft<sup>2</sup>)

Garden / Patio 5.7m x 2.9m (16.8m<sup>2</sup> 180.8ft<sup>2</sup>)