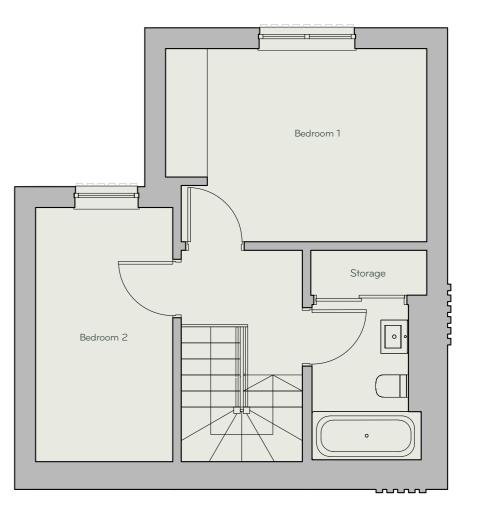

#### MEWS HOUSE 5 First Floor

**MEWS HOUSE 5** 

Total Area 72.0m<sup>2</sup> 775ft<sup>2</sup>

Kitchen / Living 6.0m x 5.7m (31.1m<sup>2</sup> 334.7ft<sup>2</sup>)

Garden / Patio 3.4m x 1.8m (6.0m<sup>2</sup> 64.5ft<sup>2</sup>)

Bedroom 1 3.0m x 4.0m (12.0m<sup>2</sup> 129.1ft<sup>2</sup>)

Bedroom 2 2.1m x 3.9m (8.4m<sup>2</sup> 90.4ft<sup>2</sup>)

Bathroom 1.7m x 2.4m (3.7m<sup>2</sup> 39.8ft<sup>2</sup>)

Predicted Energy Assessment: EER Energy Efficiency Rating: 71C El CO<sup>2</sup> Environmental Impact: 74C