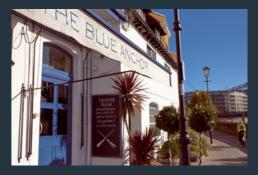

A warm and welcoming team awaits at The Blue Anchor. This traditional gastro pub, located on the riverside, serves an award-winning menu. It was first licensed in 1722 making it a firm favourite with local residents.