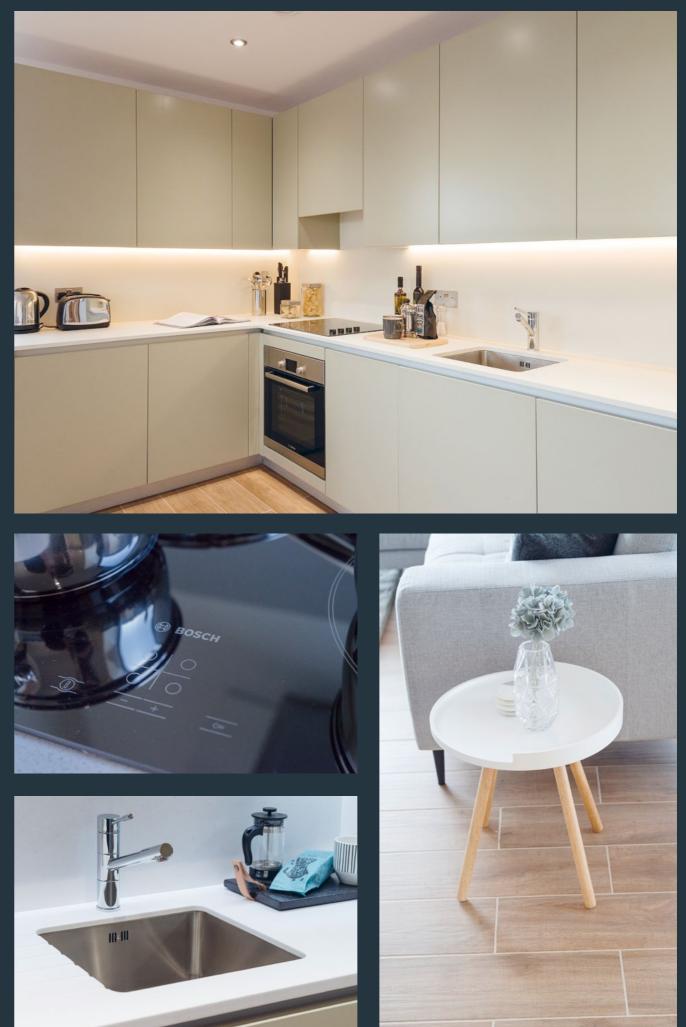

a reason

4

Carefully considered architectural features prioritise natural light and usable floor space. A modern residence to charm and delight with functional, smart design, open-plan layouts and quality workmanship. Contemporary, neutral-coloured kitchens are complimented with marble quartz surfaces, tiled upstands and modern appliances.

#### KITCHENS

- Fully fitted with Carrara effect worktops
- Contemporary Carrara effect hexagonal porcelain tile splash backs
- Recessed LED lighting under kitchen wall cupboards and wall shelves
- Bosch integrated kitchen appliances; with integrated oven, hob, concealed extractor, dishwasher & fridge freezer
- Bosch washer / dryer located in service cupboard.
- Vanity units
- Recessed mirrored cabinet above sink in family bathrooms

IDM can also offer a bespoke interior you and help you achieve your vision

The photographs used on the specification pages of this brochure are for illustrative purposes only and show typical interiors of IDM's Developments.