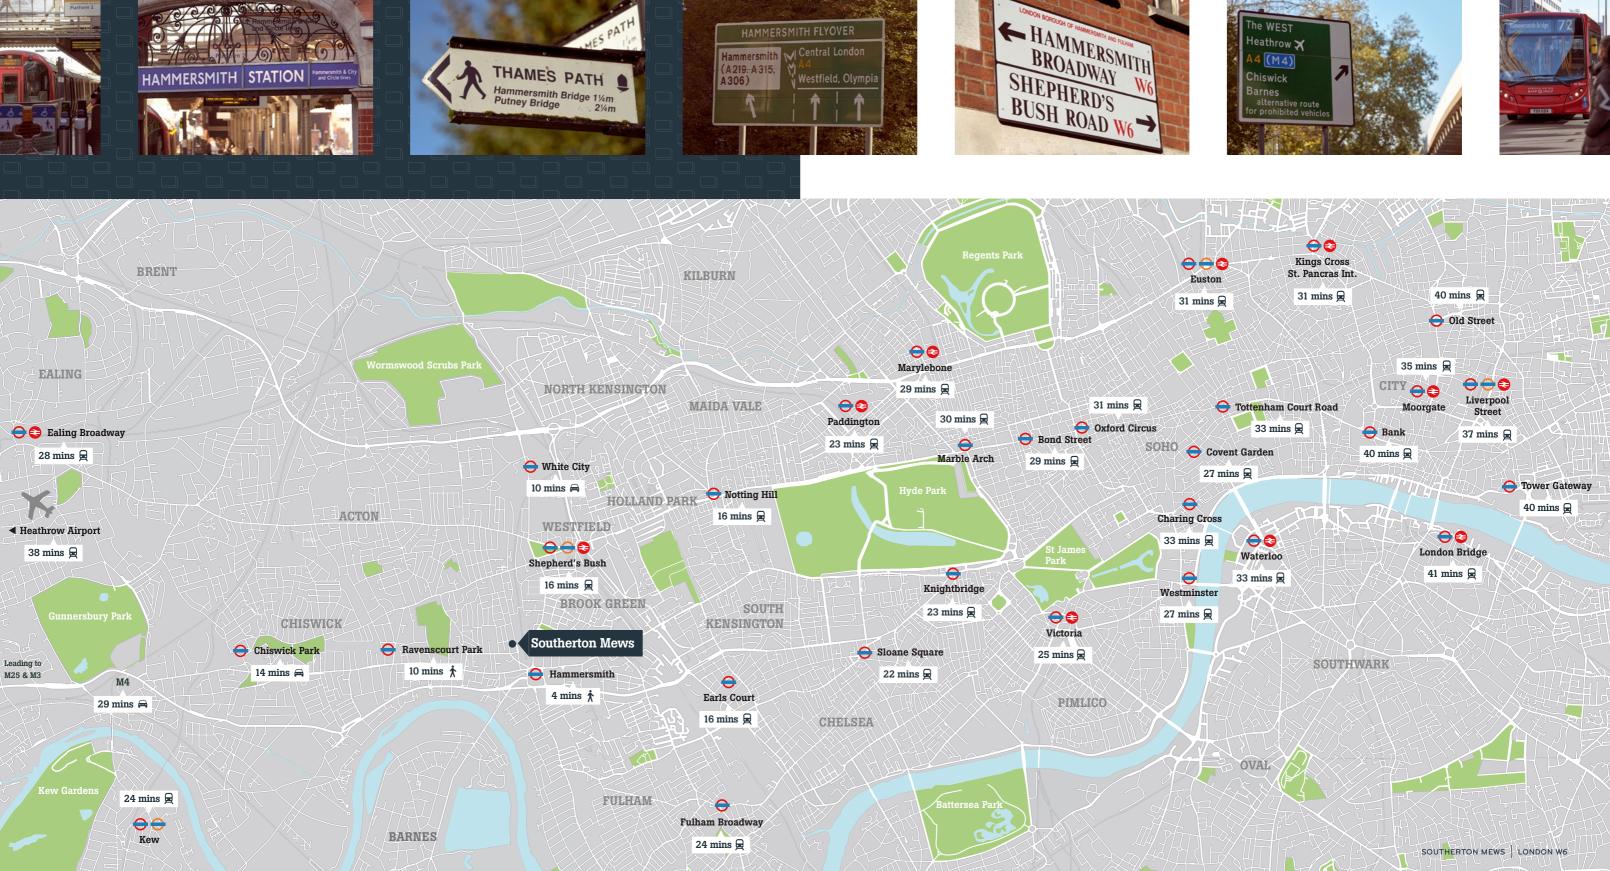

## TRANSPORT CONNECTIONS & TRAVEL TIMES

*Exploring or commuting around London couldn't be easier.* Hammersmith offers no end of transport links, so if you can't reach your destination on foot, you'll never be far from your nearest train, tube, bus, ferry or cycle route.

## DESTINATIONS & TRAVEL TIMES

Lyric Hammersmith Theatre 4 mins walk

O2 Shepherd's Bush Empire & Eventim Apollo 5 mins by car

PureGym 6 mins walk

Westfield / Shepherds Bush 6 mins by car

Ravenscourt

10 mins walk

Park

Hyde Park & Kensington Gardens 20 mins by tube

25 mins by tube

**River Thames** 7 mins by bicycle

Notting Hill 11 mins by bicycle

King Street,

Meet, Shop

6 mins walk

Hammersmith Eat

Kensington Olympia 12 mins by tube

Mayfair & West End 32 mins by tube

Richmond Park 33 mins by bicycle

#### Portobello Road Market 17 mins by tube

Kings Road Chelsea

#### Covent Garden 31 mins by tube

The London Eye 35 mins by tube

I've been walking about London for the last 30 years, and I find something fresh in it every day

WALTER BESANT

Hammersmith Bridge is a Grade II listed historical and iconic landmark. Plans to renovate and stabilise the bridge are underway with investment awarded to London's department for transport.