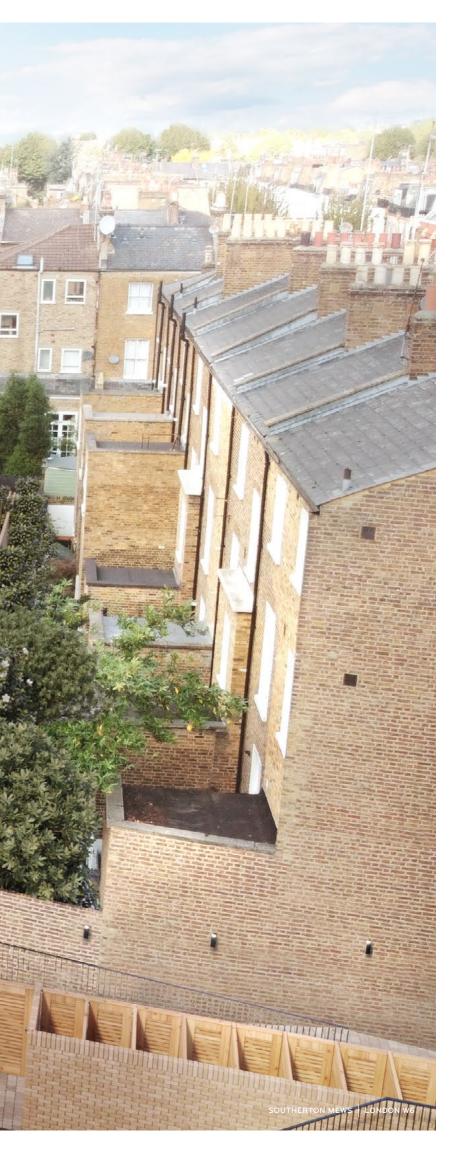

An urban development of five Mews Houses, designed to complement the existing period architecture of the area, whilst using modern, sustainable building techniques. The addition of themas green roofs offers a gentle flash of colour to the properties, softening the scheme.

Every characteristic from the 3D brick detailing to the external colour scheme gives these properties a unique, urban feel. Each home is complemented with plenty of large windows to bounce around the natural light. A small private boundary surrounds the homes to be used as a front garden if desired.