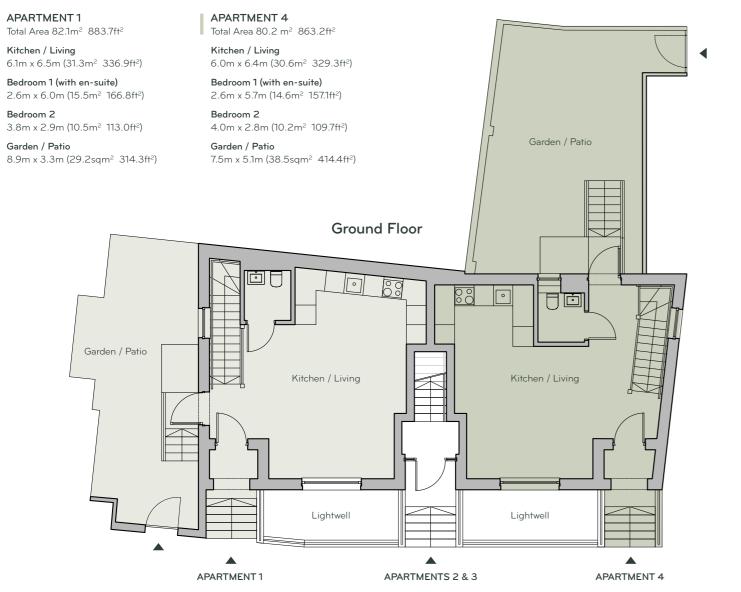

#### APARTMENTS 1 & 4 Lower & Ground Floors

#### APARTMENT 1 Courtyard

1.1m x 6.9m (7.7m<sup>2</sup> 82.7<sup>2</sup>)

**APARTMENT 4** 

Courtyard 1.1m x 6.8m (7.7m<sup>2</sup> 82.7<sup>2</sup>)

Lower Ground

•  $\square$ Bedroom 2 Bedroom 1 Bedroom 1 Bedroom 2 Courtyard Courtyard