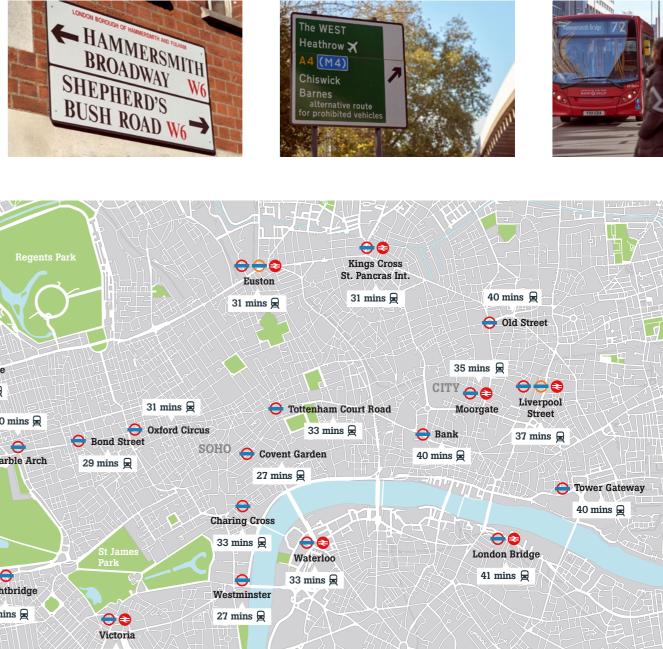

## TRANSPORT CONNECTIONS & TRAVEL TIMES

*Exploring or commuting around London couldn't be easier.* Hammersmith offers no end of transport links, so if you can't reach your destination on foot, you'll never be far from your nearest train, tube, bus, ferry or cycle route.

## DESTINATIONS & TRAVEL TIMES

Lyric Hammersmith Theatre 4 mins walk

O2 Shepherd's Bush Empire & Eventim Apollo 5 mins by car

PureGym 6 mins walk

Westfield / Shepherds Bush 6 mins by car

Ravenscourt

10 mins walk

Park

Hyde Park & Kensington Gardens 20 mins by tube

25 mins by tube

**River Thames** 7 mins by bicycle

Notting Hill 11 mins by bicycle

King Street,

Meet, Shop

6 mins walk

Hammersmith Eat

Kensington Olympia 12 mins by tube

Mayfair & West End 32 mins by tube

Richmond Park 33 mins by bicycle

#### Portobello Road Market 17 mins by tube

Kings Road Chelsea

#### Covent Garden 31 mins by tube

The London Eye 35 mins by tube

I've been walking about London for the last 30 years, and I find something fresh in it every day

WALTER BESANT

Hammersmith Bridge is a Grade II listed historical and iconic landmark. Plans to renovate and stabilise the bridge are underway with investment awarded to London's department for transport.