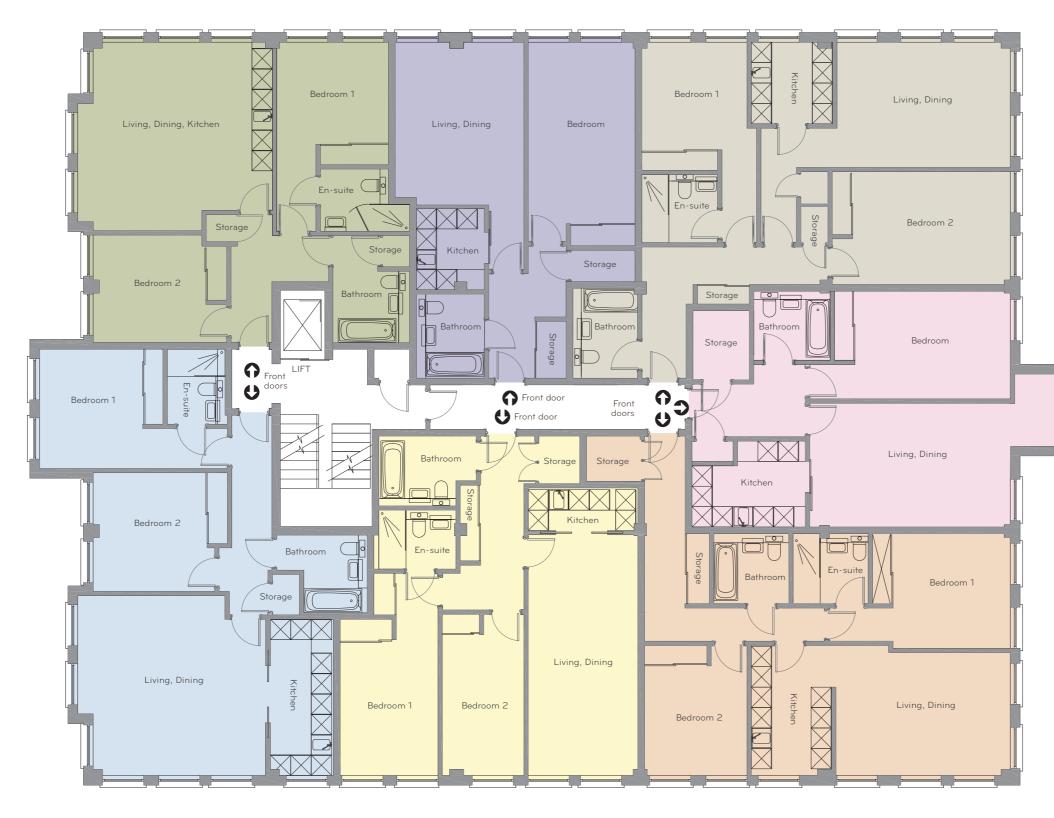

## Apartment No.8 | 85m<sup>2</sup> | 915ft<sup>2</sup> total area

LIVING, DINING 5.28m x 5.52m (21.15m<sup>2</sup> | 314ft<sup>2</sup>)

KITCHEN 4.59m x 1.85m (8.49m² | 91ft²)

BEDROOM 1 3.49m x 3.95m (13.79m² | 148ft²) BEDROOM 2 3.51m x 5.53m (19.41m² | 209ft²)

### Apartment No.9 | 77m<sup>2</sup> | 829ft<sup>2</sup> total area

LIVING, DINING, KITCHEN 5.54m x 5.72m (31.69m<sup>2</sup> | 341ft<sup>2</sup>)

**BEDROOM 1** 

BEDROOM 2 5.56m x 3.29m 3.51m x 5.53m (18.29m<sup>2</sup> | 197ft<sup>2</sup>) (19.41m<sup>2</sup> | 209ft<sup>2</sup>)

# Apartment No.10 | 79m<sup>2</sup> | 850ft<sup>2</sup> total area

LIVING, DINING 7.07m x 3.23m (22.84m<sup>2</sup> | 246ft<sup>2</sup>) KITCHEN 1.25m x 3.22m

(4.03m² | 43ft²)

BEDROOM 1 5.93m x 2.87m (17.02m<sup>2</sup> | 183ft<sup>2</sup>) BEDROOM 2 4.74m x 2.40m (11.38m² | 122ft²)

# Apartment No.11 | 61m<sup>2</sup> | 656ft<sup>2</sup> total area

LIVING, DINING 4.79m x 3.78m (18.11m<sup>2</sup> | 195ft<sup>2</sup>) KITCHEN

2.39m x 2.00m (4.78m<sup>2</sup> | 51ft<sup>2</sup>)

BEDROOM 4.79m x 3.78m (18.11m² | 195ft²)

Apartment No.12 | 82m<sup>2</sup> | 882ft<sup>2</sup> total area

LIVING, DINING 3.82m x 5.13m (19.60m<sup>2</sup> | 211ft<sup>2</sup>) KITCHEN 3.82m x 2.36m (9.02m² | 97ft²)

BEDROOM 1 3.37m x 5.34m (17.10m² | 184ft²) BEDROOM 2 3.82m x 3.01m (11.50m² | 124ft²)

# Apartment No.13 | 87m<sup>2</sup> | 936ft<sup>2</sup> total area

LIVING, DINING 4.19m x 5.03m (21.07m<sup>2</sup> | 226ft<sup>2</sup>) KITCHEN

2.98m x 2.27m (6.76m² | 72ft²)

BEDROOM 1 3.38m x 3.14m (10.61m<sup>2</sup> | 114ft<sup>2</sup>) BEDROOM 2 2.80m x 5.13m (14.36m² | 154ft²)

#### Apartment No.14 | 71m<sup>2</sup> | 734ft<sup>2</sup> total area

LIVING, DINING 3.64m x 5.90m (21.48m<sup>2</sup> | 231ft<sup>2</sup>) KITCHEN 2.53m x 1.10m (2.78m<sup>2</sup> | 30ft<sup>2</sup>)

BEDROOM 3.17m x 5.90m (18.70m² | 201ft²) STUDY 2.12m x 3.46m (7.34m² | 45ft²)

All measurements are gross internal areas. Room sizes may be subject to minor alterations. Please refer to dumaynehouse-n13.com for the most up-to-date floor plans.

Head Office: IDM Properties LLP, Office B, West Gainsborough, 1 Poole Street, London N1 5EA