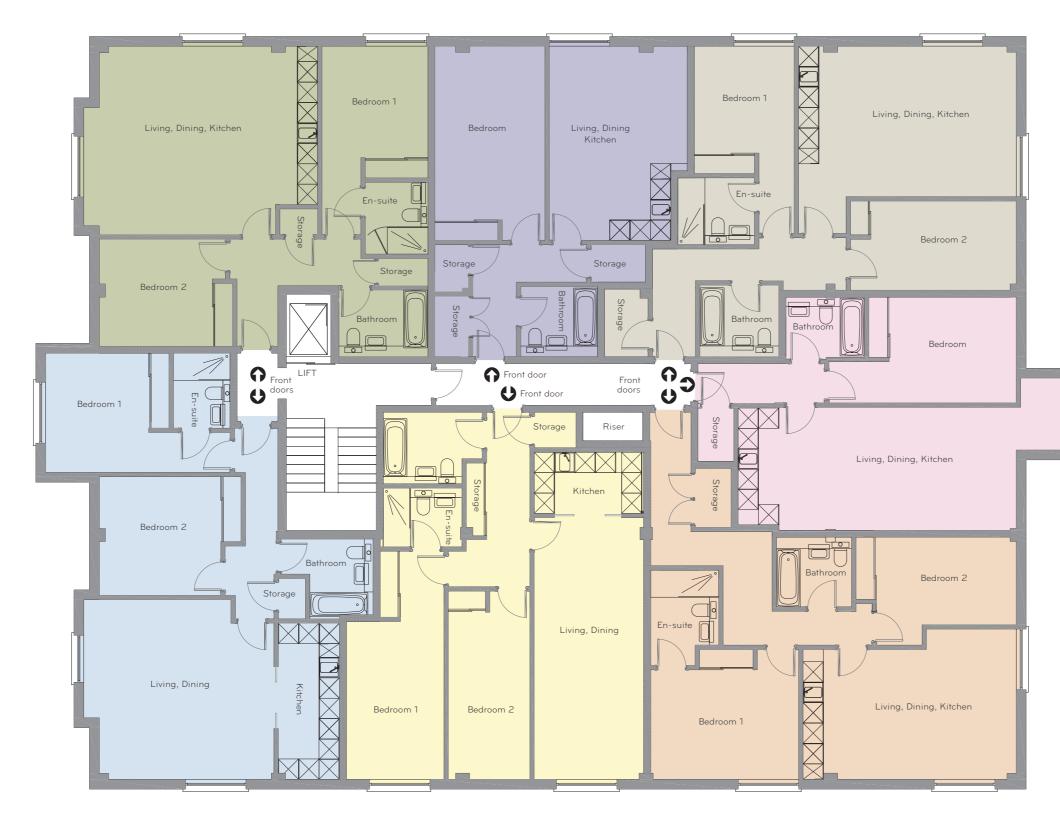

## Apartment No.1 | 71m<sup>2</sup> | 763ft<sup>2</sup> total area

LIVING, DINING 5.15m x 4.17m (21.47m<sup>2</sup> | 234ft<sup>2</sup>)

KITCHEN 5.15m x 4.17m (21.47m<sup>2</sup> | 234ft<sup>2</sup>)

BEDROOM 1 4.20m x 5.07m (21.29m² | 229ft²) BEDROOM 2 3.60m x 3.21m (11.55m² | 124ft²)

# Apartment No.2 | 78m<sup>2</sup> | 839ft<sup>2</sup> total area

LIVING, DINING, KITCHEN 5.54m x 5.69m (31.52m<sup>2</sup> | 339ft<sup>2</sup>)

BEDROOM 1 
 5.31m x 3.34m
 3.15m x 4.14m

 (17.73m² | 190ft²)
 (13.04m² | 140ft²)

BEDROOM 2

## Apartment No.3 | 74m<sup>2</sup> | 796ft<sup>2</sup> total area

LIVING, DINING 5.99m x 3.16m (18.92m<sup>2</sup> | 203ft<sup>2</sup>) KITCHEN 1.75m x 3.15m (5.60m² | 60ft²)

BEDROOM 1 5.93m x 2.93m (17.37m² | 186ft²) BEDROOM 2 2.10m x 3.16m (11.42m² | 122ft²)

# Apartment No.4 | 61m<sup>2</sup> | 656ft<sup>2</sup> total area

LIVING, DINING 6.68m x 3.72m (24.84m² | 267ft²)

KITCHEN 2.10m x 2.18m (4.57m<sup>2</sup> | 49ft<sup>2</sup>)

BEDROOM 6.10m x 3.22m (19.64m² | 211ft²)

Terrace

### Apartment No.5 83m<sup>2</sup> | 893ft<sup>2</sup> total area

LIVING, DINING 3.80m x 5.07m (19.26m<sup>2</sup> | 207ft<sup>2</sup>) KITCHEN 3.81m x 2.18m (6.75m<sup>2</sup> | 72ft<sup>2</sup>) BEDROOM 1 3.33m x 3.95m (13.15m<sup>2</sup> | 141ft<sup>2</sup>) BEDROOM 2 3.82m x 3.28m (12.53m<sup>2</sup> | 134ft<sup>2</sup>)

# Apartment No.6 | 87m<sup>2</sup> | 936ft<sup>2</sup> total area

LIVING, DINING 4.19m x 5.03m (21.07m<sup>2</sup> | 226ft<sup>2</sup>) KITCHEN 2.98m x 2.27m

(6.76m² | 72ft²)

BEDROOM 1 3.38m x 3.14m (10.61m² | 114ft²) BEDROOM 2 2.80m x 5.13m (14.36m² | 154ft²)

### Apartment No.7 | 68m<sup>2</sup> | 732ft<sup>2</sup> total area

LIVING, DINING 3.64m x 5.95m (20.58m² | 221ft²) KITCHEN 1.99m x 2.35m (4.67m² | 50ft²)

BEDROOM 3.17m x 6.07m (19.24m² | 207ft²)

STUDY 2.10m x 3.60m (7.56m<sup>2</sup> | 81ft<sup>2</sup>)

## Apartment No.8 | 85m<sup>2</sup> | 915ft<sup>2</sup> total area

LIVING, DINING 5.28m x 5.52m (21.15m<sup>2</sup> | 314ft<sup>2</sup>)

KITCHEN 4.59m x 1.85m (8.49m² | 91ft²)

BEDROOM 1 3.49m x 3.95m (13.79m² | 148ft²) BEDROOM 2 3.51m x 5.53m (19.41m² | 209ft²)

### Apartment No.9 | 77m<sup>2</sup> | 829ft<sup>2</sup> total area

LIVING, DINING, KITCHEN 5.54m x 5.72m (31.69m<sup>2</sup> | 341ft<sup>2</sup>)

**BEDROOM 1** 

BEDROOM 2 5.56m x 3.29m 3.51m x 5.53m (18.29m<sup>2</sup> | 197ft<sup>2</sup>) (19.41m<sup>2</sup> | 209ft<sup>2</sup>)

# Apartment No.10 | 79m<sup>2</sup> | 850ft<sup>2</sup> total area

LIVING, DINING 7.07m x 3.23m (22.84m<sup>2</sup> | 246ft<sup>2</sup>) KITCHEN 1.25m x 3.22m

(4.03m² | 43ft²)

BEDROOM 1 5.93m x 2.87m (17.02m<sup>2</sup> | 183ft<sup>2</sup>) BEDROOM 2 4.74m x 2.40m (11.38m² | 122ft²)

# Apartment No.11 | 61m<sup>2</sup> | 656ft<sup>2</sup> total area

LIVING, DINING 4.79m x 3.78m (18.11m<sup>2</sup> | 195ft<sup>2</sup>) KITCHEN

2.39m x 2.00m (4.78m<sup>2</sup> | 51ft<sup>2</sup>)

BEDROOM 4.79m x 3.78m (18.11m² | 195ft²)

Apartment No.12 | 82m<sup>2</sup> | 882ft<sup>2</sup> total area

LIVING, DINING 3.82m x 5.13m (19.60m<sup>2</sup> | 211ft<sup>2</sup>) KITCHEN 3.82m x 2.36m (9.02m² | 97ft²)

BEDROOM 1 3.37m x 5.34m (17.10m² | 184ft²) BEDROOM 2 3.82m x 3.01m (11.50m² | 124ft²)

# Apartment No.13 | 87m<sup>2</sup> | 936ft<sup>2</sup> total area

LIVING, DINING 4.19m x 5.03m (21.07m<sup>2</sup> | 226ft<sup>2</sup>) KITCHEN

2.98m x 2.27m (6.76m² | 72ft²)

BEDROOM 1 3.38m x 3.14m (10.61m<sup>2</sup> | 114ft<sup>2</sup>) BEDROOM 2 2.80m x 5.13m (14.36m² | 154ft²)

#### Apartment No.14 | 71m<sup>2</sup> | 734ft<sup>2</sup> total area

LIVING, DINING 3.64m x 5.90m (21.48m<sup>2</sup> | 231ft<sup>2</sup>) KITCHEN 2.53m x 1.10m (2.78m<sup>2</sup> | 30ft<sup>2</sup>)

BEDROOM 3.17m x 5.90m (18.70m² | 201ft²) STUDY 2.12m x 3.46m (7.34m² | 45ft²)