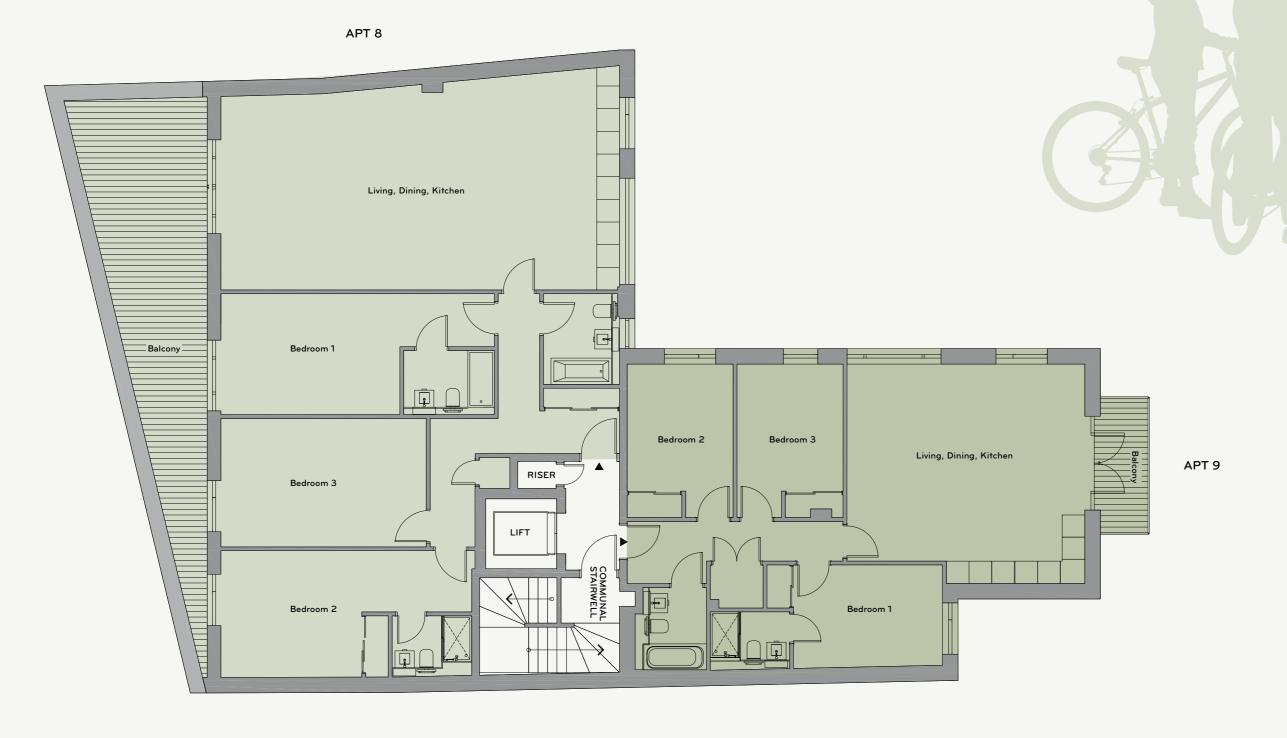

**APARTMENT 8** 

Total Area (144.0m², 1550.0ft²)

Living, Dining, Kitchen 5.9m x 10.6m (57.0m<sup>2</sup>, 613.5ft<sup>2</sup>)

Bedroom 1

4.7m x 3.2m (18.6m², 200.0ft²)

Bedroom 2

3.7m x 3.4m (18.4m<sup>2</sup>, 198.0ft<sup>2</sup>) Bedroom 3

5.4 m x 3.8m (18.3m², 197.0ft²)

ENERGY EFFICIENCY RATING 87B ENVIRONMENTAL IMPACT (CO<sub>2</sub>) 88B

**APARTMENT 9** Total Area (89.0m², 958.0ft²)

Living, Dining, Kitchen

35.0m<sup>2</sup>, 377.0ft<sup>2</sup> (6.3m x 5.8m)

Bedroom 1

11.4m², 123.0ft² (3.9m x 2.7m)

Bedroom 2

11.4m<sup>2</sup>, 123.0ft<sup>2</sup> (3.4m x 2.8m)

Bedroom 3

11.2m², 121.0ft² (3.3m x 2.8m)

ENERGY EFFICIENCY RATING 88B ENVIRONMENTAL IMPACT (CO<sub>2</sub>) 89B