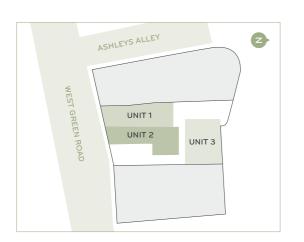

COMMERCIAL UNIT 1 Total Area (98m², 1055ft²)

COMMERCIAL UNIT 2 Total Area (102m², 1098ft²)

COMMERCIAL UNIT 3
Total Area (107m², 1152ft²)

All measurements are gross internal areas. Room sizes may be subject to minor alterations. Please refer toRosebery house-KTIT.com for the most up-to-date floor plans.