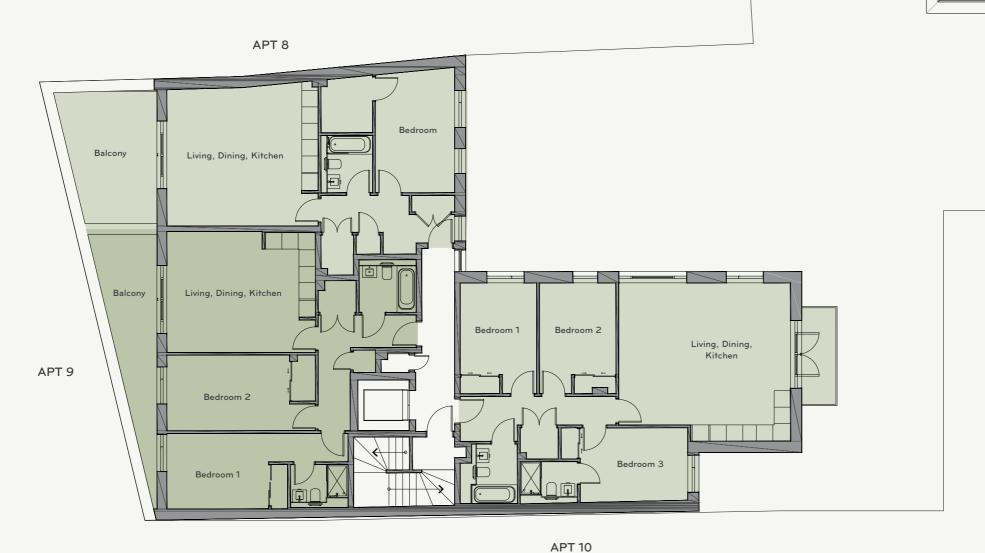

## **APARTMENT 17** Total Area (73.6m<sup>2</sup>, 792.0ft<sup>2</sup>)

Living, dining, kitchen

6.0m x 4.2m (25.1m<sup>2</sup>, 270.0ft<sup>2</sup>)

3.3m x 3.7m (12.2m<sup>2</sup>, 130.0ft<sup>2</sup>)

Bedroom 2

3.4m x 3.0m (10.3m<sup>2</sup>, 111.0ft<sup>2</sup>)

APT 17

Living, Dining, Kitchen

APARTMENT 10 Total Area (89.0m², 958.0ft²)

Living, Dining, Kitchen

35.0m<sup>2</sup>, 377.0ft<sup>2</sup> (6.3m x 5.8m)

Bedroom 1 11.4m<sup>2</sup>, 123.0ft<sup>2</sup> (3.9m x 2.7m)

Bedroom 2

11.4m², 123.0ft² (3.4m x 2.8m)

Bedroom 3 11.2m<sup>2</sup>, 121.0ft<sup>2</sup> (3.3m x 2.8m)

ENERGY EFFICIENCY RATING ENVIRONMENTAL IMPACT (CO<sub>2</sub>)

APARTMENT 8 Total Area (61.6m², 663.0ft²)

Living, Dining, Kitchen

5.3m x 5.5m (28.3m², 304.6ft²)

Bedroom (includes walk-in-wardrobe) 4.6m x 2.9m (16.9m², 181.9ft²)

ENERGY EFFICIENCY RATING 87B ENVIRONMENTAL IMPACT (CO<sub>2</sub>) 88B APARTMENT 9 Total Area (73.9m², 795.4ft²)

Living, Dining, Kitchen

4.4m x 5.4m (24.0m², 258.3ft²)

Bedroom 1

2.8m x 4.4m (14.5m<sup>2</sup>, 156.0ft<sup>2</sup>)

Bedroom 2

2.8m x 5.5m (15.0m<sup>2</sup>, 161.4ft<sup>2</sup>)

All measurements are gross internal areas. Room sizes may be subject to minor alterations. Please refer toRosebery house-KT17.com for the most up-to-date floor plans.