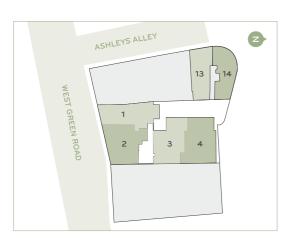

**APARTMENT 13** Total Area (62.0m², 667.5ft²)

Living, dining, kitchen

5.5m x 4.8m (26.2m<sup>2</sup>, 280.0ft<sup>2</sup>)

5.1m x 2.6m (13.3m<sup>2</sup>, 143.0ft<sup>2</sup>)

Bedroom 2

3.1m x 3.0m (9.1m<sup>2</sup>, 98.0ft<sup>2</sup>)

**APARTMENT 14** Total Area (62.6m², 674.0ft²)

Living, dining, kitchen

5.5m x 4.6m (25.2m<sup>2</sup>, 271.0ft<sup>2</sup>)

Bedroom 1

3.5m x 3.3m (11.7m<sup>2</sup>, 126.0ft<sup>2</sup>)

Bedroom 2

3.1m x 2.8m (8.7m<sup>2</sup>, 93.5ft<sup>2</sup>)

**APARTMENT 1** Total Area (98.6m<sup>2</sup>, 1061.0ft<sup>2</sup>)

Living, dining, kitchen

5.0m x 5.0m (29.0m<sup>2</sup>, 312.0ft<sup>2</sup>)

Bedroom 1

4.9m x 2.6m (12.0m<sup>2</sup>, 129.0ft<sup>2</sup>)

Bedroom 2

2.9 x 2.7 (9.5m<sup>2</sup>, 102.0ft<sup>2</sup>)

**APARTMENT 2** Total Area (73.4m², 790.0ft²)

Living, dining, kitchen

5.5m x 4.4m (24.0m<sup>2</sup>, 258.0ft<sup>2</sup>)

Bedroom 1

3.2m x 3.1m (16.5m<sup>2</sup>, 178.0ft<sup>2</sup>)

Bedroom 2

4.5m x 2.4m (3.2m<sup>2</sup>, 142.0ft<sup>2</sup>)

**APARTMENT 3** Total Area (67.4m², 725.0ft²)

APT 3

Living, dining, kitchen

8.0m x 3.3m (26.0m<sup>2</sup>, 280.0ft<sup>2</sup>)

Bedroom 1

4.0m x 2.8m (14.8m<sup>2</sup>, 159.0ft<sup>2</sup>)

Bedroom 2

3.2m x 2.4m (10.2m<sup>2</sup>, 110.0ft<sup>2</sup>)

APARTMENT 4 Total Area (69.0m², 742.0ft²)

Living, dining, kitchen

6.0m x 5.0m (28.0m<sup>2</sup>, 301.0ft<sup>2</sup>)

APT 4

Bedroom 1

4.3m x 2.6m (12.1m<sup>2</sup>, 130.0ft<sup>2</sup>)