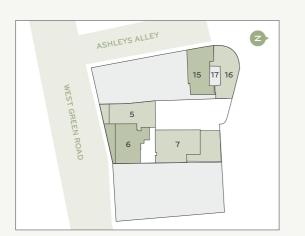

#### Bedroom

 $3.7m \times 3.3m (12.2m^2, 131.0ft^2)$ 

**APARTMENT 17** Entrance

Balcony APT 5 Balcony Living, Dining, Kitchen Living, Dining, Kitchen Balcony Bedroom 1 Bedroom 2 Living, Dining, Kitchen 6.3m x 5.8m (35.4m², 381.0ft²) APT 6 Bedroom 2 Bedroom 1

APT 7

APT 15

Living, Dining, Kitchen

Balcony

Balcony

#### APARTMENT 7 Total Area (89.0m², 958.0ft²)

Living, dining, kitchen

2.7m x 3.9m (11.6m<sup>2</sup>, 125.0ft<sup>2</sup>)

### Bedroom 2

2.8m x 3.4m (11.4m<sup>2</sup>, 123.0ft<sup>2</sup>)

#### Bedroom 3

2.8m x 3.4m (11.3m<sup>2</sup>, 122.0ft<sup>2</sup>)

APARTMENT 5 Total Area (70.0m², 753.0ft²)

Living, dining, kitchen

4.95m x 5.0m (28.2m<sup>2</sup>, 304.0ft<sup>2</sup>)

#### Bedroom 1

2.7m x 4.9m (12.8m<sup>2</sup>, 138.0ft<sup>2</sup>)

#### Bedroom 2

(3.8m x 2.8m (9.7m<sup>2</sup>, 104.0ft<sup>2</sup>)

# APARTMENT 6

Total Area (74.0m², 797.0ft²) Living, dining, kitchen

5.4m x 4.4m (24.0m<sup>2</sup>, 258.0ft<sup>2</sup>)

## Bedroom 1

(2.7m x 3.7m (14.5m<sup>2</sup>, 156.0ft<sup>2</sup>)

2.8m x 4.5m (15.0m<sup>2</sup>, 161.0ft<sup>2</sup>)

All measurements are gross internal areas. Room sizes may be subject to minor alterations. Please refer toRosebery house-KT17.com for the most up-to-date floor plans.