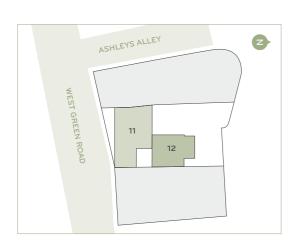

# APT 11 Bedroom 2 Living, Dining, Kitchen Living, Dining, Kitchen Balcony Terrace

#### **APARTMENT 11** Total Area (66.5m², 716.0ft²)

Living, Dining, Kitchen 4.6m x 5.4m (24.9m², 268.0ft²)

Bedroom 1

3.0m x 4.0m (12.0m<sup>2</sup>, 129.0ft<sup>2</sup>)

Bedroom 2

2.7m x 4.0m (10.7m<sup>2</sup>, 115.0ft<sup>2</sup>)

# APARTMENT 12

Total Area (75.8m², 815.0ft²)

Living, Dining, Kitchen 5.0m x 5.7m (28.8m<sup>2</sup>, 310.0ft<sup>2</sup>)

Bedroom 1

2.8m x 4.1m (11.4m<sup>2</sup>, 123.0ft<sup>2</sup>)

Bedroom 2

3.0m x 4.4m (13.2m<sup>2</sup>, 142.0ft<sup>2</sup>)

**APT 12** 

All measurements are gross internal areas. Room sizes may be subject to minor alterations. Please refer toRosebery house-KTI7.com for the most up-to-date floor plans.

Head Office: IDM Properties LLP, Office B, West Gainsborough, 1 Poole Street, London N1 5EA