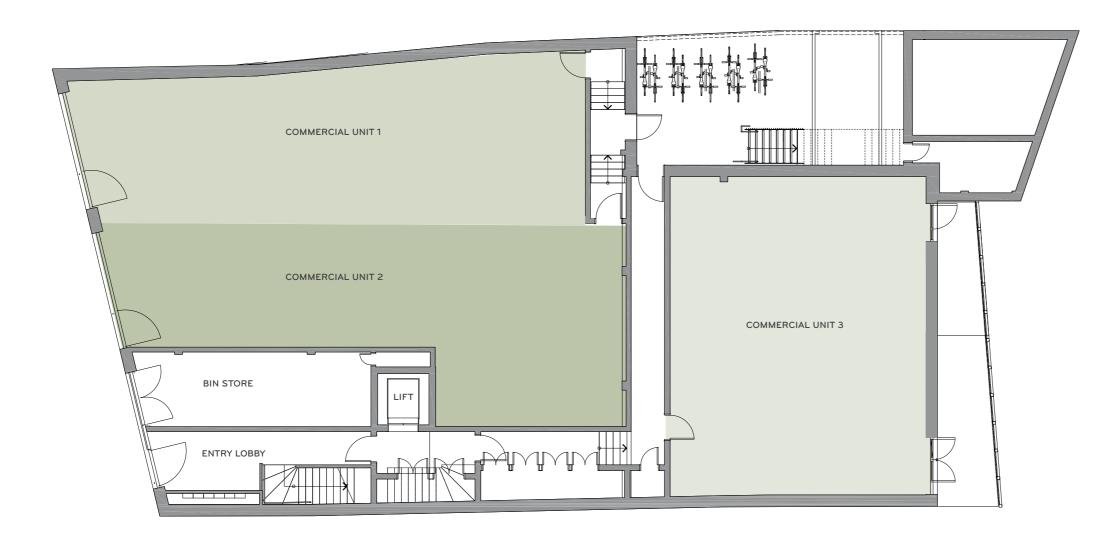

COMMERCIAL UNIT 1 Total Area (98m², 1055ft²)

COMMERCIAL UNIT 2 Total Area (102m², 1098ft²)

COMMERCIAL UNIT 3
Total Area (107m², 1152ft²)

All measurements are gross internal areas. Room sizes may be subject to minor alterations. Please refer toRosebery house-KTIT.com for the most up-to-date floor plans.