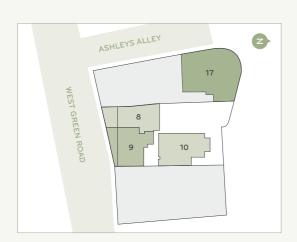

## **APARTMENT 17** Total Area (73.6m<sup>2</sup>, 792.0ft<sup>2</sup>)

Living, dining, kitchen

6.0m x 4.2m (25.1m<sup>2</sup>, 270.0ft<sup>2</sup>)

3.3m x 3.7m (12.2m<sup>2</sup>, 130.0ft<sup>2</sup>)

Bedroom 2

3.4m x 3.0m (10.3m<sup>2</sup>, 111.0ft<sup>2</sup>)

APT 17

Living, Dining, Kitchen

APARTMENT 10 Total Area (89.0m², 958.0ft²)

Living, Dining, Kitchen

35.0m<sup>2</sup>, 377.0ft<sup>2</sup> (6.3m x 5.8m)

Bedroom 1 11.4m<sup>2</sup>, 123.0ft<sup>2</sup> (3.9m x 2.7m)

Bedroom 2

11.4m², 123.0ft² (3.4m x 2.8m)

Bedroom 3 11.2m<sup>2</sup>, 121.0ft<sup>2</sup> (3.3m x 2.8m)

ENERGY EFFICIENCY RATING ENVIRONMENTAL IMPACT (CO<sub>2</sub>)

APARTMENT 8 Total Area (61.6m², 663.0ft²)

Living, Dining, Kitchen

5.3m x 5.5m (28.3m², 304.6ft²)

Bedroom (includes walk-in-wardrobe) 4.6m x 2.9m (16.9m², 181.9ft²)

ENERGY EFFICIENCY RATING 87B ENVIRONMENTAL IMPACT (CO<sub>2</sub>) 88B APARTMENT 9 Total Area (73.9m², 795.4ft²)

Living, Dining, Kitchen

4.4m x 5.4m (24.0m², 258.3ft²)

Bedroom 1

2.8m x 4.4m (14.5m<sup>2</sup>, 156.0ft<sup>2</sup>)

Bedroom 2

2.8m x 5.5m (15.0m<sup>2</sup>, 161.4ft<sup>2</sup>)

All measurements are gross internal areas. Room sizes may be subject to minor alterations. Please refer toRosebery house-KT17.com for the most up-to-date floor plans.