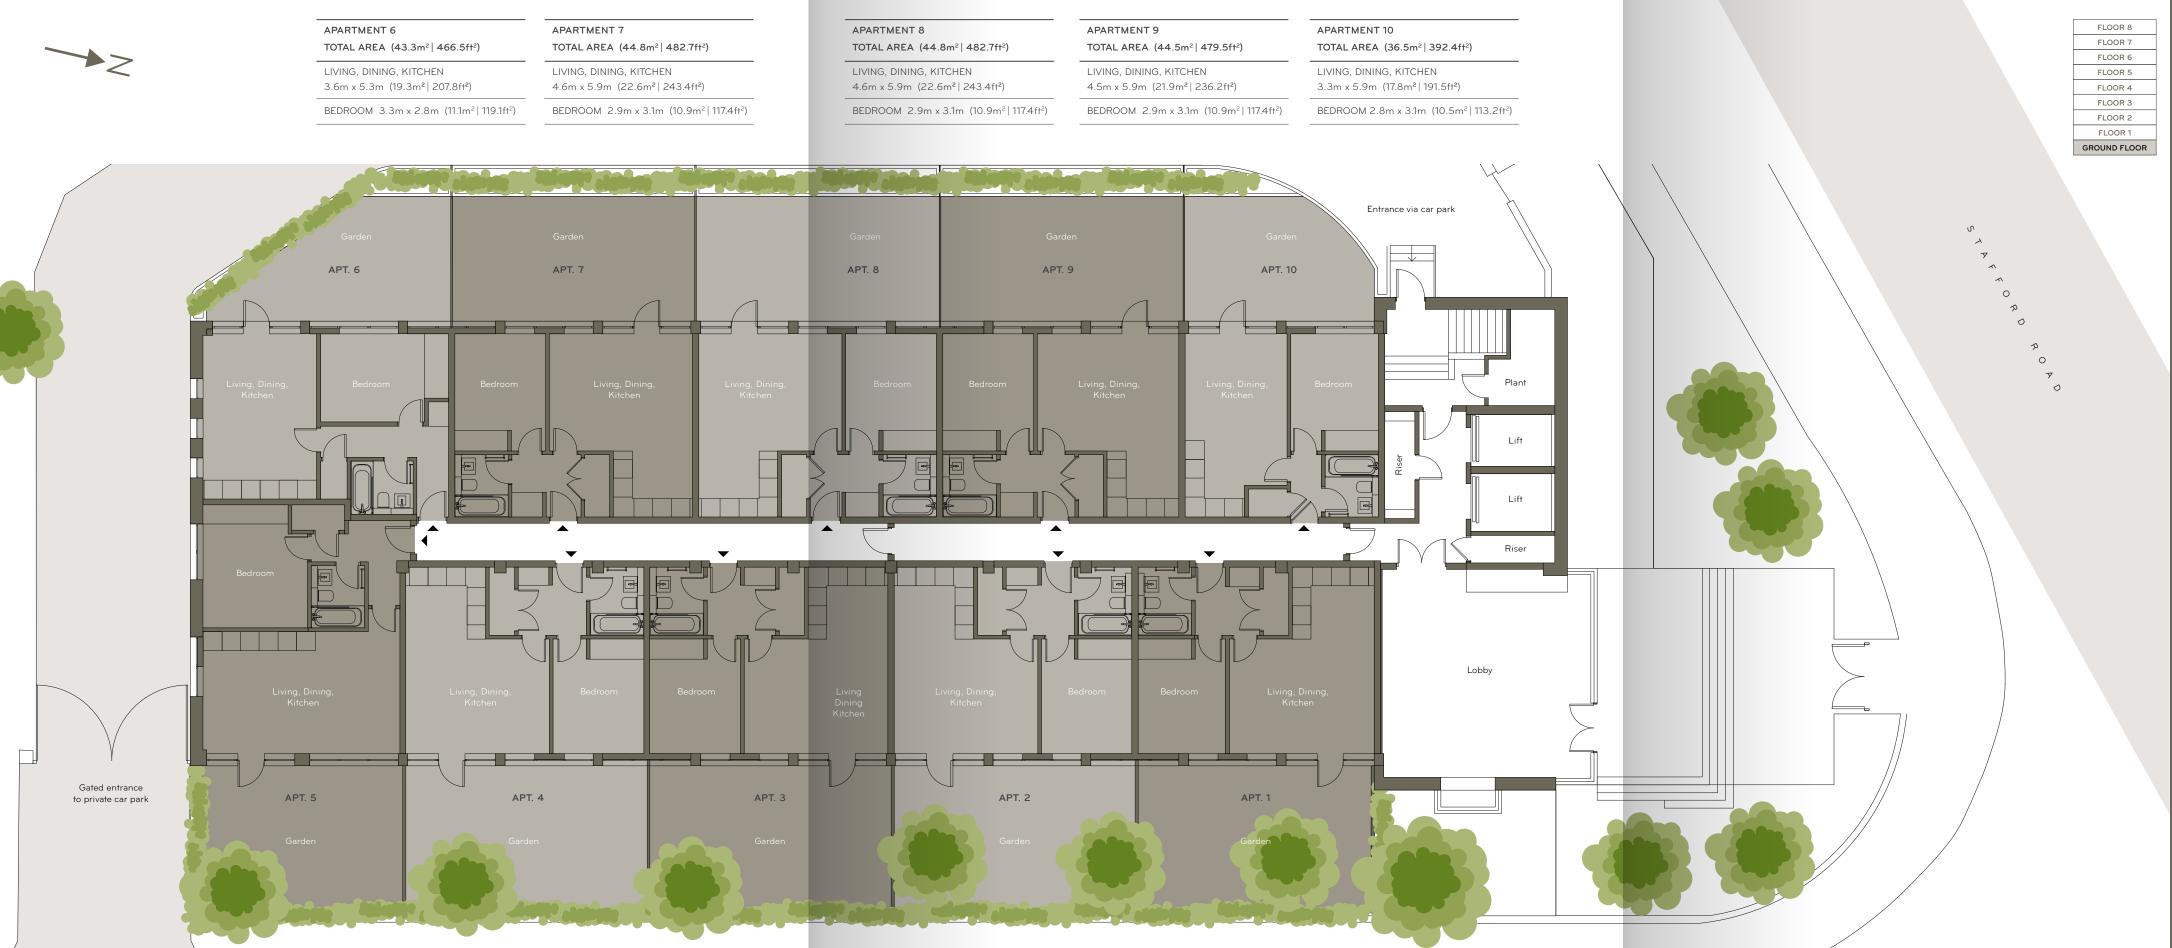

| APARTMENT 5                                                      | APARTMENT 4                                                      | APARTMENT 3                                                      | APARTMENT 2                                |
|------------------------------------------------------------------|------------------------------------------------------------------|------------------------------------------------------------------|--------------------------------------------|
| TOTAL AREA (49.7m²   535.2ft²)                                   | TOTAL AREA (45.4m²   489.0ft²)                                   | TOTAL AREA (45.4m²   489.0ft²)                                   | TOTAL AREA (45.4m²   489.0ft²)             |
| LIVING, DINING, KITCHEN                                          | LIVING, DINING, KITCHEN                                          | LIVING, DINING, KITCHEN                                          | LIVING, DINING, KITCHEN                    |
| 6.3m x 3.9m (25.3m <sup>2</sup>   272.5ft <sup>2</sup> )         | 4.6m x 6.0m (22.8m²  245.3ft²)                                   | 4.6m x 6.0m (22.8m²  245.3ft²)                                   | 4.6m x 6.0m (22.8m²   245.3ft²)            |
| BEDROOM 3.3m x 3.3m (12.6m <sup>2</sup>   135.7ft <sup>2</sup> ) | BEDROOM 2.9m x 3.0m (10.6m <sup>2</sup>   113.6ft <sup>2</sup> ) | BEDROOM 2.9m x 3.0m (10.6m <sup>2</sup>   113.6ft <sup>2</sup> ) | BEDROOM 2.9m x 3.0m (10.6m <sup>2</sup> )1 |

APARTMENT 1 TOTAL AREA (45.1m<sup>2</sup> | 485.9ft<sup>2</sup>)

LIVING, DINING, KITCHEN 4.7m x 6.0m (23.1m<sup>2</sup> | 248.9ft<sup>2</sup>)

BEDROOM 2.9m x 3.0m (10.6m<sup>2</sup> | 113.6ft<sup>2</sup>)

BEDROOM 2.8m x 3.0m (10.2m<sup>2</sup> | 110.1ft<sup>2</sup>)

All measurements are gross internal areas. Room sizes may be subject to minor alterations. Please refer to waddonhouse-cr0.com for the most up-to-date floor plans.

Head Office: IDM Properties LLP, Office B, West Gainsborough, 1 Poole Street, London N1 5EA

+44 (0)20 7739 1650 mail@idmproperties.com idmproperties.com

Ground floor: Apartments **\_\_\_**` 10

| FLOOR 1 2 3 4 5 6 7   ADARTMENT 11 2 3 4 5 6 74 74 74 74 74 74 74 74 74 74 74 74 74 74 74 74 74 74 74 74 74 74 74 74 74 74 74 74 74 74 74 74 74 74 74 74 74 74 74 74 74 74 74 74 74 74 74 74 74 74 74 74 74 74 74 74 74 74 74 74 74 74 74 74 74 74 74 74 74 74 74 74 74 74 74 74 74 74 74 74 74 74 74 74 74 74 74 74 74 74 74 74 74 74 74 74                                                                                                                                                                                                                                                                                                                                                                                                                                                                                                                                                                                                                                                                                                                                                                                                                                                                                                                                                                                                                                                                                                                                                                                                                                                                                                                                                                                                                                                                                                                                                                                                                                                                                                                                                                                                                                                                                                                                                                                                                                                                                                                                                                                                                                                                                                                                                                                                                                                            |                           | APARTMENT TY<br>TOTAL AREA (3 | ′PE J<br>3.8m²   471.6ft²) | APARTMENT T<br>TOTAL AREA  | YPE I<br>14.7m²   481.4ft²) | 74.5ft <sup>2</sup> ) TOTAL AREA | APARTMENT TYPE H<br>TOTAL AREA(44.1m²   47 | ft²)     | 465.5ft²) |        | PARTMENT TYP<br>DTAL AREA (43 |   |
|---------------------------------------------------------------------------------------------------------------------------------------------------------------------------------------------------------------------------------------------------------------------------------------------------------------------------------------------------------------------------------------------------------------------------------------------------------------------------------------------------------------------------------------------------------------------------------------------------------------------------------------------------------------------------------------------------------------------------------------------------------------------------------------------------------------------------------------------------------------------------------------------------------------------------------------------------------------------------------------------------------------------------------------------------------------------------------------------------------------------------------------------------------------------------------------------------------------------------------------------------------------------------------------------------------------------------------------------------------------------------------------------------------------------------------------------------------------------------------------------------------------------------------------------------------------------------------------------------------------------------------------------------------------------------------------------------------------------------------------------------------------------------------------------------------------------------------------------------------------------------------------------------------------------------------------------------------------------------------------------------------------------------------------------------------------------------------------------------------------------------------------------------------------------------------------------------------------------------------------------------------------------------------------------------------------------------------------------------------------------------------------------------------------------------------------------------------------------------------------------------------------------------------------------------------------------------------------------------------------------------------------------------------------------------------------------------------------------------------------------------------------------------------------------------------|---------------------------|-------------------------------|----------------------------|----------------------------|-----------------------------|----------------------------------|--------------------------------------------|----------|-----------|--------|-------------------------------|---|
| LIVING, DINING, KITCHEN<br>3.6m x 5.3m (19.3m²   2074ff)<br>BEDROOM<br>3.3m x 2.8m (11.0m²   118.8f²)<br>EDROOM<br>2.9m x 31m (11.0m²   118.2f²)<br>EDROOM<br>2.9m x 31m (11.0m²   118.2f²)<br>EDROOM<br>2.9m x 31m (10.0m²   118.2f²)                                                                                                                                                                                                                                                                                                                                                                                                                                                             | 1 2 3                     |                               |                            | FLOOR                      | 1 2 3 4 5 6                 | 3 4 5 6 FLOOR                    | FLOOR 1 2                                  | 4 5 6    | 3 4       | 1 2    | LOOR                          | F |
| 3.6m x 5.3m (19.3m²) (207.4H²) 4.6m x 5.9m (12.6m²) (243.4H²) 4.6m x 5.9m (12.6m²) (243.4H²) 4.6m x 5.9m (12.6m²) (243.4H²) 3.3m x 5.9m (11.0m²) (118.8H²) 3.3m x 5.9m (11.0m²) (118.2H²)                                                                                                                                                                                                                                                                                                                                                                                                                                                                                                                                                                                                                                                                                                                                                                                                                                                                                                                                                                                                                                                                                                                                                                                                                                                                                                                                                                                     | 21 32 4                   | APARTMENT                     | 20 31 42 53 64 75          | APARTMENT                  | 19 30 41 52 63 74           | 40 51 62 73 APARTMENT            | APARTMENT 18 29                            | 50 61 72 | 39 50 6   | 17 28  | PARTMENT                      |   |
| 3.3m x 2.8m (11.0m <sup>2</sup> ] 118.8ff) 2.9m x 3.1m (11.0m <sup>2</sup> ] 118.2ff) 2.9m x 3.1m (10.8m <sup>2</sup> ] 116.6ff) 2.9m x 3.1m (11.0m <sup>2</sup> ] 118.2ff) 2.8m x 3.1m (10.8m <sup>2</sup> ] 116.6ff) 2.9m x 3.1m (11.0m <sup>2</sup> ] 118.2ff) 2.8m x 3.1m (10.8m <sup>2</sup> ] 116.6ff) 2.9m x 3.1m (11.0m <sup>2</sup> ] 118.2ff) 2.8m x 3.1m (10.8m <sup>2</sup> ] 116.6ff) 2.9m x 3.1m (11.0m <sup>2</sup> ] 118.2ff) 2.8m x 3.1m (10.8m <sup>2</sup> ] 116.6ff) 2.9m x 3.1m (11.0m <sup>2</sup> ] 118.2ff) 2.8m x 3.1m (10.8m <sup>2</sup> ] 116.6ff) 2.9m x 3.1m (11.0m <sup>2</sup> ] 118.2ff) 2.8m x 3.1m (10.8m <sup>2</sup> ] 116.6ff) 2.9m x 3.1m (11.0m <sup>2</sup> ] 118.2ff) 2.8m x 3.1m (10.8m <sup>2</sup> ] 118.2ff) 2.9m x 3.1m (11.0m <sup>2</sup> ] 118.2ff) 2.8m x 3.1m (10.8m <sup>2</sup> ] 118.2ff) 2.9m x 3.1m (11.0m <sup>2</sup> ] 118.2ff) 2.8m x 3.1m (10.8m <sup>2</sup> ] 118.2ff) 2.9m x 3.1m (11.0m <sup>2</sup> ] 118.2ff 2.9m x 3.1m x 3.1m (11.0m <sup>2</sup> ] 118.2ff 2.9m x 3.1m x 3 |                           |                               |                            |                            |                             |                                  |                                            | 2)       |           |        |                               |   |
| Luing, Dring,<br>Kitchen Bedroom Luing,<br>Dring, Kitchen Luing, Dring,<br>Kitchen Bedroom Luing, Dring,<br>Kitchen Composition (Composition)<br>Bedroom Composition (Composition)<br>Bedroom Composition (Composition)<br>Bedroom Composition (Composition)<br>Bedroom Composition (Composition)<br>Bedroom Composition (Composition)<br>Bedroom Composition (Composition)<br>Composition (Compositi                                                                                                                                                                                                                                                                                                                                                                                                                                      | 10.5m²   113.1            |                               | 0m²   118.2ft²)            |                            | 9.8m²   116.6ft²)           |                                  |                                            |          | 3.8ft²)   | 0m² 11 |                               |   |
|                                                                                                                                                                                                                                                                                                                                                                                                                                                                                                                                                                                                                                                                                                                                                                                                                                                                                                                                                                                                                                                                                                                                                                                                                                                                                                                                                                                                                                                                                                                                                                                                                                                                                                                                                                                                                                                                                                                                                                                                                                                                                                                                                                                                                                                                                                                                                                                                                                                                                                                                                                                                                                                                                                                                                                                                         |                           | Living, Dining,               | Living, Dining,<br>Kitchen |                            | Living, Dining, Bedroo      | Living,<br>Dining, Kitchen       |                                            |          |           |        | Living, Dinin<br>Kitchen      |   |
| Living, Dining,<br>Kitchen Living, Dining,<br>Kitchen Bedroom Bedroom Living, Dining,<br>Kitchen Bedroom Bedroom Living, Dining,<br>Kitchen Bedroom Bedroom Living, Dining,<br>Kitchen                                                                                                                                                                                                                                                                                                                                                                                                                                                                                                                                                                                                                                                                                                                                                                                                                                                                                                                                                                                                                                                                                                                                                                                                                                                                                                                                                                                                                                                                                                                                                                                                                                                                                                                                                                                                                                                                                                                                                                                                                                                                                                                                                                                                                                                                                                                                                                                                                                                                                                                                                                                                                  | Living, Dining<br>Kitchen | oom Li                        | Bedroom Bedr               | Living, Dining,<br>Kitchen | Living, Dining,<br>Kitchen  | Bedroom Bedroom                  |                                            |          |           |        |                               |   |
| TYPE F TYPE E TYPE D TYPE C                                                                                                                                                                                                                                                                                                                                                                                                                                                                                                                                                                                                                                                                                                                                                                                                                                                                                                                                                                                                                                                                                                                                                                                                                                                                                                                                                                                                                                                                                                                                                                                                                                                                                                                                                                                                                                                                                                                                                                                                                                                                                                                                                                                                                                                                                                                                                                                                                                                                                                                                                                                                                                                                                                                                                                             | TYPE B                    |                               |                            | TYPE C                     | TYPE D                      |                                  | TYPE E                                     |          |           | TYPE F |                               |   |