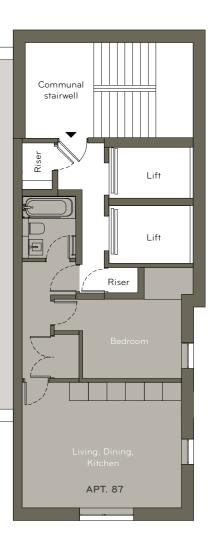

## APARTMENT 87 TOTAL AREA (41.7m<sup>2</sup> | 448.9ft<sup>2</sup>)

LIVING, DINING, KITCHEN 5.1m x 4.1m (20.8m<sup>2</sup> | 224.1ft<sup>2</sup>)

BEDROOM 3.2m x 2.6m (10.6m<sup>2</sup> | 113.8ft<sup>2</sup>)