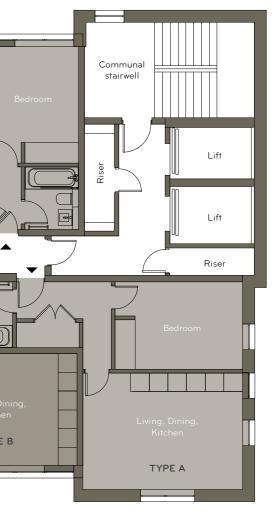

Head Office: IDM Properties LLP, Office B, West Gainsborough, 1 Poole Street, London N1 5EA

+44 (0)20 7739 1650 mail@idmproperties.com idmproperties.com

Ground floor: Apartments **\_\_\_**` 10

| FLOOR 1 2 3 4 5 6 7   ADARTMENT 11 2 3 4 5 6 74 74 74 74 74 74 74 74 74 74 74 74 74 74 74 74 74 74 74 74 74 74 74 74 74 74 74 74 74 74 74 74 74 74 74 74 74 74 74 74 74 74 74 74 74 74 74 74 74 74 74 74 74 74 74 74 74 74 74 74 74 74 74 74 74 74 74 74 74 74 74 74 74 74 74 74 74 74 74 74 74 74 74 74 74 74 74 74 74 74 74 74 74 74 74 74                                                                                                                                                                                                                                                                                                                                                                                                                                                                                                                                                                                                                                                                                                                                                                                                                                                                                                                                                                                                                                                                                                                                                                                                                                                                                                                                                                                                                                                                                                                                                                                                                                                                                                                                                                                                                                                                                                                                                                                                                                                                                                                                                                                                                                                                                                                                                                                                                                                            |                           | APARTMENT TY<br>TOTAL AREA (3 | ′PE J<br>3.8m²   471.6ft²) | APARTMENT T<br>TOTAL AREA  | YPE I<br>14.7m²   481.4ft²) | 74.5ft <sup>2</sup> ) TOTAL AREA | APARTMENT TYPE H<br>TOTAL AREA(44.1m²   47 | ft²)     | 465.5ft²) |        | PARTMENT TYP<br>DTAL AREA (43 |   |
|---------------------------------------------------------------------------------------------------------------------------------------------------------------------------------------------------------------------------------------------------------------------------------------------------------------------------------------------------------------------------------------------------------------------------------------------------------------------------------------------------------------------------------------------------------------------------------------------------------------------------------------------------------------------------------------------------------------------------------------------------------------------------------------------------------------------------------------------------------------------------------------------------------------------------------------------------------------------------------------------------------------------------------------------------------------------------------------------------------------------------------------------------------------------------------------------------------------------------------------------------------------------------------------------------------------------------------------------------------------------------------------------------------------------------------------------------------------------------------------------------------------------------------------------------------------------------------------------------------------------------------------------------------------------------------------------------------------------------------------------------------------------------------------------------------------------------------------------------------------------------------------------------------------------------------------------------------------------------------------------------------------------------------------------------------------------------------------------------------------------------------------------------------------------------------------------------------------------------------------------------------------------------------------------------------------------------------------------------------------------------------------------------------------------------------------------------------------------------------------------------------------------------------------------------------------------------------------------------------------------------------------------------------------------------------------------------------------------------------------------------------------------------------------------------------|---------------------------|-------------------------------|----------------------------|----------------------------|-----------------------------|----------------------------------|--------------------------------------------|----------|-----------|--------|-------------------------------|---|
| LIVING, DINING, KITCHEN<br>3.6m x 5.3m (19.3m²   2074ff)<br>BEDROOM<br>3.3m x 2.8m (11.0m²   118.8f²)<br>EDROOM<br>2.9m x 31m (11.0m²   118.2f²)<br>EDROOM<br>2.9m x 31m (11.0m²   118.2f²)<br>EDROOM<br>2.9m x 31m (10.0m²   118.2f²)                                                                                                                                                                                                                                                                                                                                                                                                                                                             | 1 2 3                     |                               |                            | FLOOR                      | 1 2 3 4 5 6                 | 3 4 5 6 FLOOR                    | FLOOR 1 2                                  | 4 5 6    | 3 4       | 1 2    | LOOR                          | F |
| 3.6m x 5.3m (19.3m²) (207.4H²) 4.6m x 5.9m (12.6m²) (243.4H²) 4.6m x 5.9m (12.6m²) (243.4H²) 4.6m x 5.9m (12.6m²) (243.4H²) 3.3m x 5.9m (11.0m²) (118.8H²) 3.3m x 5.9m (11.0m²) (118.2H²)                                                                                                                                                                                                                                                                                                                                                                                                                                                                                                                                                                                                                                                                                                                                                                                                                                                                                                                                                                                                                                                                                                                                                                                                                                                                                                                                                                                     | 21 32 4                   | APARTMENT                     | 20 31 42 53 64 75          | APARTMENT                  | 19 30 41 52 63 74           | 40 51 62 73 APARTMENT            | APARTMENT 18 29                            | 50 61 72 | 39 50 6   | 17 28  | PARTMENT                      |   |
| 3.3m x 2.8m (11.0m <sup>2</sup> ] 118.8ff) 2.9m x 3.1m (11.0m <sup>2</sup> ] 118.2ff) 2.9m x 3.1m (10.8m <sup>2</sup> ] 116.6ff) 2.9m x 3.1m (11.0m <sup>2</sup> ] 118.2ff) 2.8m x 3.1m (10.8m <sup>2</sup> ] 116.6ff) 2.9m x 3.1m (11.0m <sup>2</sup> ] 118.2ff) 2.8m x 3.1m (10.8m <sup>2</sup> ] 116.6ff) 2.9m x 3.1m (11.0m <sup>2</sup> ] 118.2ff) 2.8m x 3.1m (10.8m <sup>2</sup> ] 116.6ff) 2.9m x 3.1m (11.0m <sup>2</sup> ] 118.2ff) 2.8m x 3.1m (10.8m <sup>2</sup> ] 116.6ff) 2.9m x 3.1m (11.0m <sup>2</sup> ] 118.2ff) 2.8m x 3.1m (10.8m <sup>2</sup> ] 116.6ff) 2.9m x 3.1m (11.0m <sup>2</sup> ] 118.2ff) 2.8m x 3.1m (10.8m <sup>2</sup> ] 116.6ff) 2.9m x 3.1m (11.0m <sup>2</sup> ] 118.2ff) 2.8m x 3.1m (10.8m <sup>2</sup> ] 118.2ff) 2.9m x 3.1m (11.0m <sup>2</sup> ] 118.2ff) 2.8m x 3.1m (10.8m <sup>2</sup> ] 118.2ff) 2.9m x 3.1m (11.0m <sup>2</sup> ] 118.2ff) 2.8m x 3.1m (10.8m <sup>2</sup> ] 118.2ff) 2.9m x 3.1m (11.0m <sup>2</sup> ] 118.2ff 2.9m x 3.1m x 3.1m (11.0m <sup>2</sup> ] 118.2ff 2.9m x 3.1m x 3 |                           |                               |                            |                            |                             |                                  |                                            | 2)       |           |        |                               |   |
| Luing, Dring,<br>Kitchen Bedroom Luing,<br>Dring, Kitchen Luing, Dring,<br>Kitchen Bedroom Luing, Dring,<br>Kitchen Composition (Composition)<br>Bedroom Composition (Composition)<br>Bedroom Composition (Composition)<br>Bedroom Composition (Composition)<br>Bedroom Composition (Composition)<br>Bedroom Composition (Composition)<br>Bedroom Composition (Composition)<br>Composition (Compositi                                                                                                                                                                                                                                                                                                                                                                                                                                      | 10.5m²   113.1            |                               | 0m²   118.2ft²)            |                            | 9.8m²   116.6ft²)           |                                  |                                            |          | 3.8ft²)   | 0m² 11 |                               |   |
|                                                                                                                                                                                                                                                                                                                                                                                                                                                                                                                                                                                                                                                                                                                                                                                                                                                                                                                                                                                                                                                                                                                                                                                                                                                                                                                                                                                                                                                                                                                                                                                                                                                                                                                                                                                                                                                                                                                                                                                                                                                                                                                                                                                                                                                                                                                                                                                                                                                                                                                                                                                                                                                                                                                                                                                                         |                           | Living, Dining,               | Living, Dining,<br>Kitchen |                            | Living, Dining, Bedroo      | Living,<br>Dining, Kitchen       |                                            |          |           |        | Living, Dinin<br>Kitchen      |   |
| Living, Dining,<br>Kitchen Living, Dining,<br>Kitchen Bedroom Bedroom Living, Dining,<br>Kitchen Bedroom Bedroom Living, Dining,<br>Kitchen Bedroom Bedroom Living, Dining,<br>Kitchen                                                                                                                                                                                                                                                                                                                                                                                                                                                                                                                                                                                                                                                                                                                                                                                                                                                                                                                                                                                                                                                                                                                                                                                                                                                                                                                                                                                                                                                                                                                                                                                                                                                                                                                                                                                                                                                                                                                                                                                                                                                                                                                                                                                                                                                                                                                                                                                                                                                                                                                                                                                                                  | Living, Dining<br>Kitchen | oom Li                        | Bedroom Bedr               | Living, Dining,<br>Kitchen | Living, Dining,<br>Kitchen  | Bedroom Bedroom                  |                                            |          |           |        |                               |   |
| TYPE F TYPE E TYPE D TYPE C                                                                                                                                                                                                                                                                                                                                                                                                                                                                                                                                                                                                                                                                                                                                                                                                                                                                                                                                                                                                                                                                                                                                                                                                                                                                                                                                                                                                                                                                                                                                                                                                                                                                                                                                                                                                                                                                                                                                                                                                                                                                                                                                                                                                                                                                                                                                                                                                                                                                                                                                                                                                                                                                                                                                                                             | TYPE B                    |                               |                            | TYPE C                     | TYPE D                      |                                  | TYPE E                                     |          |           | TYPE F |                               |   |

103.0ft²)

| TOTAL AREA  | 42.6 | m²   4 | 158.4 | 4ft²) |  |
|-------------|------|--------|-------|-------|--|
| APARTMENT T | YPE  | A      |       |       |  |

| FLOOR          | 1  | 2  | 3  | 4   | 5  | 6  |
|----------------|----|----|----|-----|----|----|
| APARTMENT      | 11 | 22 | 33 | 44  | 55 | 66 |
| LIVING, DINING |    |    |    | 12) |    |    |