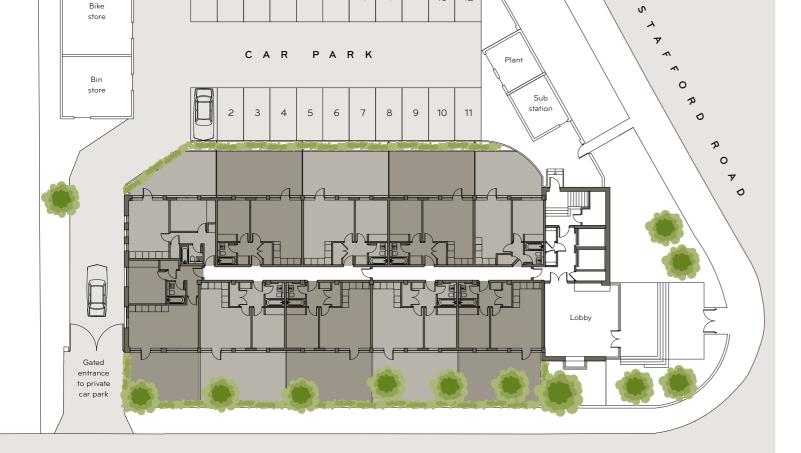

# Site plan & parking spaces (optional extra)

14 13 12

17 16 15

22 21 20 19 18

All measurements are gross internal areas. Room sizes may be subject to minor alterations. Please refer to waddonhouse-cr0.com for the most up-to-date floor plans.