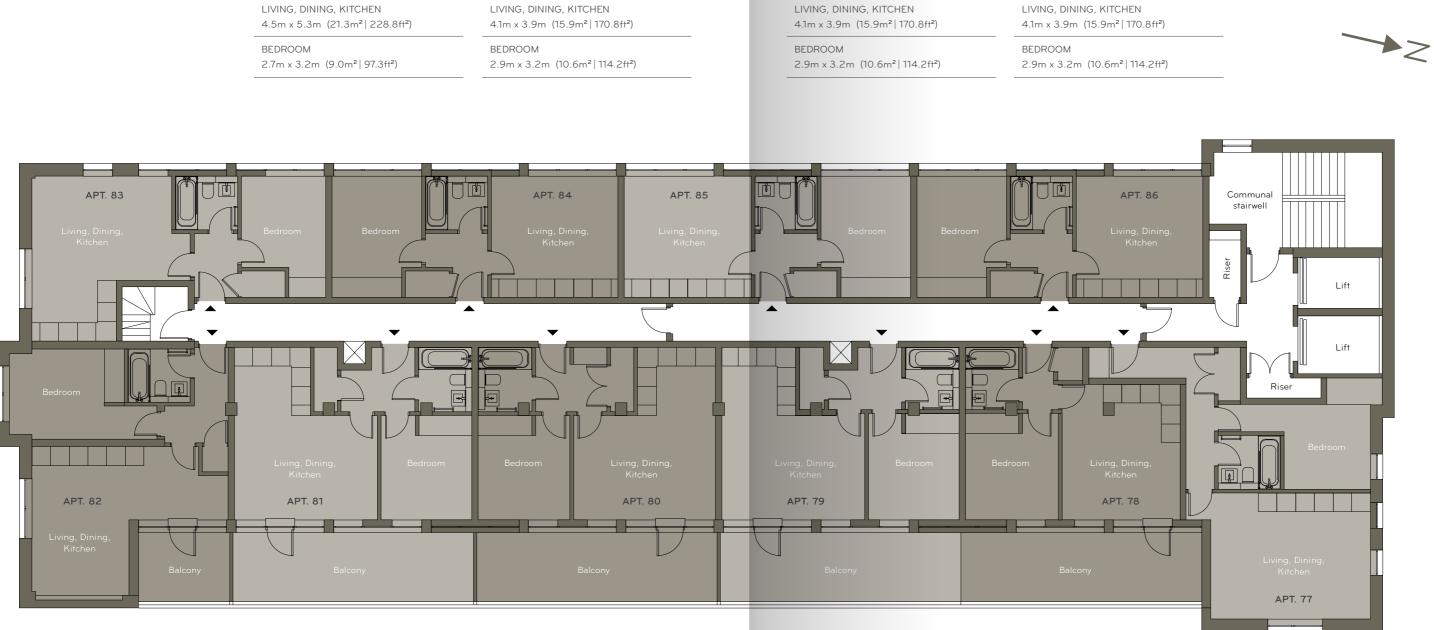

| APARTMENT TYPE F                                                                                            | APARTMENT TYPE E                                                                                                                                                     | APARTMENT TYPE D                                                                                                                     | APARTMENT TYPE C                                                                                                                                               | APARTMENT TYPE B                                                                                            |
|-------------------------------------------------------------------------------------------------------------|----------------------------------------------------------------------------------------------------------------------------------------------------------------------|--------------------------------------------------------------------------------------------------------------------------------------|----------------------------------------------------------------------------------------------------------------------------------------------------------------|-------------------------------------------------------------------------------------------------------------|
| TOTAL AREA (51.4m²  553.3ft²)                                                                               | TOTAL AREA (45.4m²  489.0ft²)                                                                                                                                        | TOTAL AREA (45.4m²   489.0ft²)                                                                                                       | TOTAL AREA (45.1m <sup>2</sup>   485.2ft <sup>2</sup> )                                                                                                        | TOTAL AREA(36.6m² 394                                                                                       |
| FLOOR 1 2 3 4 5 6   APARTMENT 16 27 38 49 60 71   LIVING, DINING, KITCHEN   6.3m x 4.8m (28.5m²   306.5ft²) | FLOOR   1   2   3   4   5   6     APARTMENT   15   26   37   48   59   70     LIVING, DINING, KITCHEN     4.6m x 6.0m   (22.8m <sup>2</sup> ) 245.3ft <sup>2</sup> ) | FLOOR 1 2 3 4 5 6   APARTMENT 14 25 36 47 58 69   LIVING, DINING, KITCHEN   4.6m x 6.0m (22.8m <sup>2</sup> ) 245.3ft <sup>2</sup> ) | FLOOR   1   2   3   4   5   6     APARTMENT   13   24   35   46   57   68     LIVING, DINING, KITCHEN   4.6m x 6.0m (22.8m²   245.1ft²)   245.1ft²)   245.1ft² | FLOOR   1   2   3     APARTMENT   12   23   34     LIVING, DINING, KITCHEN   5.0m x 3.6m   (16.9m²   181.4) |
| BEDROOM                                                                                                     | BEDROOM                                                                                                                                                              | BEDROOM                                                                                                                              | BEDROOM                                                                                                                                                        | BEDROOM                                                                                                     |
| 3.4m x 2.9m (10.4m²  112.0ft²)                                                                              | 2.9m x 3.0m (10.6m²  113.6ft²)                                                                                                                                       | 2.9m x 3.0m (10.6m²   114.5ft²)                                                                                                      | 2.8m x 3.0m (10.3m <sup>2</sup>   111.3ft <sup>2</sup> )                                                                                                       | 2.6m x 3.0m (9.6m²   103.0                                                                                  |

# First Sixth floor: Apartments 11 76

FLOOR 8 FLOOR 7 FLOOR 6 FLOOR 5 FLOOR 4 FLOOR 3

FLOOR 2

FLOOR 1

GROUND FLOOR

2

| 3 | 392.8 | 3ft²) |   |   |
|---|-------|-------|---|---|
|   | 3     | 4     | 5 | 6 |
|   |       |       |   |   |

| 32  | 43 | 54 | 65 | 76 |  |
|-----|----|----|----|----|--|
| HEN | 1  |    |    |    |  |

| 191.5ft²)

# | 113.1ft²)

| 394 | .4ft <sup>2</sup> ) | ) |
|-----|---------------------|---|

| 2   | 3  | 4  | 5  | 6  |
|-----|----|----|----|----|
| 23  | 34 | 45 | 56 | 67 |
| HEN | 1  |    |    |    |

| 181.4ft²)

103.0ft²)

| TOTAL AREA  | 42.6 | m²   4 | 158.4 | 4ft²) |  |
|-------------|------|--------|-------|-------|--|
| APARTMENT T | YPE  | A      |       |       |  |

| FLOOR          | 1  | 2  | 3  | 4   | 5  | 6  |
|----------------|----|----|----|-----|----|----|
| APARTMENT      | 11 | 22 | 33 | 44  | 55 | 66 |
| LIVING, DINING |    |    |    | 12) |    |    |

5.1m x 3.8m (19.2m<sup>2</sup>| 206.3ft<sup>2</sup>) BEDROOM

3.5m x 2.8m (11.4m² | 123.2ft²)

**APARTMENT 85** 

TOTAL AREA (35.8m<sup>2</sup> | 385.7ft<sup>2</sup>)

| APARTMENT 82<br>TOTAL AREA (44.1m²   474.4ft²) | APARTMENT 81<br>TOTAL AREA (41.2m²  443.1ft²)            | APARTMENT 80<br>TOTAL AREA (42.0m²   451.7ft²)           | APARTMENT 79<br>TOTAL AREA (41.1m <sup>2</sup>   442.8ft <sup>2</sup> ) | APARTMENT 78<br>TOTAL AREA (34.2m²   368.3ft²) |
|------------------------------------------------|----------------------------------------------------------|----------------------------------------------------------|-------------------------------------------------------------------------|------------------------------------------------|
|                                                |                                                          |                                                          |                                                                         |                                                |
| LIVING, DINING, KITCHEN                        | LIVING, DINING, KITCHEN                                  | LIVING, DINING, KITCHEN                                  | LIVING, DINING, KITCHEN                                                 | LIVING, DINING, KITCHEN                        |
| 5.3m x 4.9m (21.5m²   231.4ft²)                | 4.6m x 5.6m (20.7m <sup>2</sup>   223.2ft <sup>2</sup> ) | 4.6m x 5.6m (20.8m <sup>2</sup>   223.7ft <sup>2</sup> ) | 4.6m x 5.6m (20.6m <sup>2</sup>   222.0ft <sup>2</sup> )                | 3.8m x 4.4m (16.4m²   176.2ft²)                |
| BEDROOM                                        | BEDROOM                                                  | BEDROOM                                                  | BEDROOM                                                                 | BEDROOM                                        |
| 3.0m x 2.9m (11.5m²   123.7ft²)                | 2.9m x 2.7m (9.7m <sup>2</sup>   104.9ft <sup>2</sup> )  | 2.9m x 2.7m (9.8m <sup>2</sup>   105.8ft <sup>2</sup> )  | 2.9m x 2.8m (9.9m <sup>2</sup>   106.3ft <sup>2</sup> )                 | 3.0m x 2.8m (10.1m²   109.1ft²)                |

APARTMENT 83

TOTAL AREA (39.2m<sup>2</sup> | 422.1ft<sup>2</sup>)

APARTMENT 84

TOTAL AREA (35.8m<sup>2</sup> | 385.7ft<sup>2</sup>)

All measurements are gross internal areas. Room sizes may be subject to minor alterations. Please refer to waddonhouse-cr0.com for the most up-to-date floor plans.

# TOTAL AREA (35.8m<sup>2</sup> | 385.7ft<sup>2</sup>)

APARTMENT 86

APARTMENT 77 TOTAL AREA (46.0m<sup>2</sup> | 495.5ft<sup>2</sup>) LIVING, DINING, KITCHEN 5.1m x 4.1m (21.4m² | 230.8ft²) BEDROOM 2.7m x 2.8m (11.0m<sup>2</sup> | 118.0ft<sup>2</sup>)